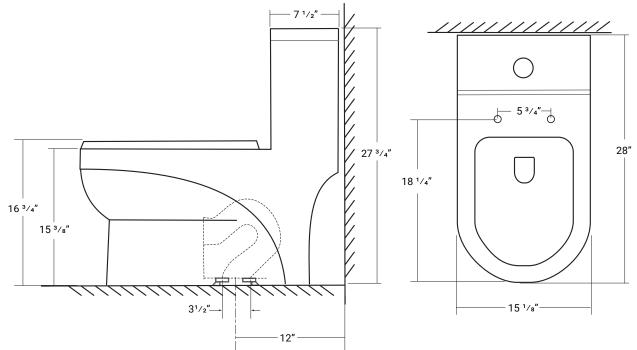

## 28" x 15 <sup>1</sup>/<sub>8</sub>" x 27 <sup>3</sup>/<sub>4</sub>"

#### Important

\*While we strive to provide accurate measurements for our customers, sometimes mistakes happen. Our goal is to help things run smoothly from shipment to installation, so if you notice any errors in our spec sheets, please let us know.

Our products are handmade & hand finished so you can expect a tolerance of  $\pm$  ¼" on all measurements. We strongly recommend waiting until your ordered product is on-site before attempting any rough-in carpentry or plumbing.