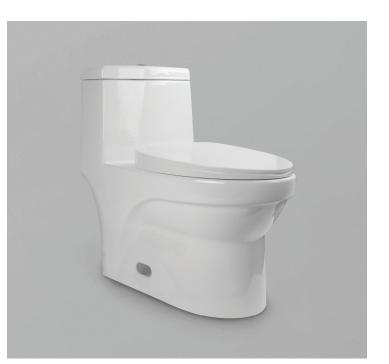

# **Elongated Single Flush**

## 28" x 15 <sup>1</sup>/<sub>8</sub>" x 27 <sup>3</sup>/<sub>4</sub>"

## 4.8 Litres per Flush

- Ceramic toilet with durable glazed finish throughout.
- Soft-closing seat and lid included.
- Jet siphonic flushing function.
- 1 year limited manufacturer's warranty included.