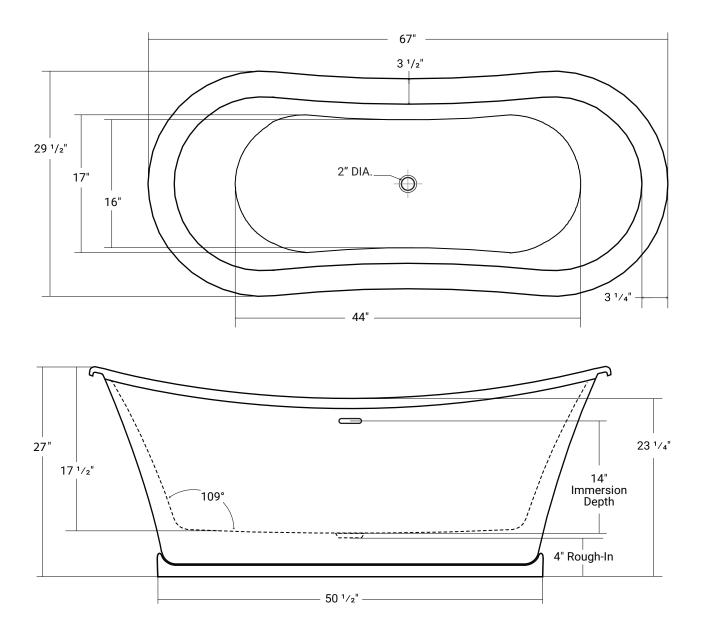

# Hawthorne - Grey

Product # 44362

67" x 30" x 27" | Immersion Depth: 14"

## **Product Specifications**

- Seamless, 1 piece acrylic soaker tub
- 100% Acrylic with fiberglass & steel reinforcement
- Clicker style pop-up chrome drain only.
- Leveling feet included
- Integral overflow channel
- Center drain
- Drain hole: 2"
- Water capacity: approx. 61 gallons
- 1 year limited manufacturer's warranty included

### Important

\*While we strive to provide accurate measurements for our customers, sometimes mistakes happen. Our goal is to help things run smoothly from shipment to installation, so if you notice any errors in our spec sheets, please let us know.

Our products are handmade & hand finished so you can expect a tolerance of  $\pm$  ¼" on all measurements. We strongly recommend waiting until your ordered product is on-site before attempting any rough-in carpentry or plumbing.

If you want to verify any of our measurements, please feel free to call or email us.

\*Drawings are not to scale