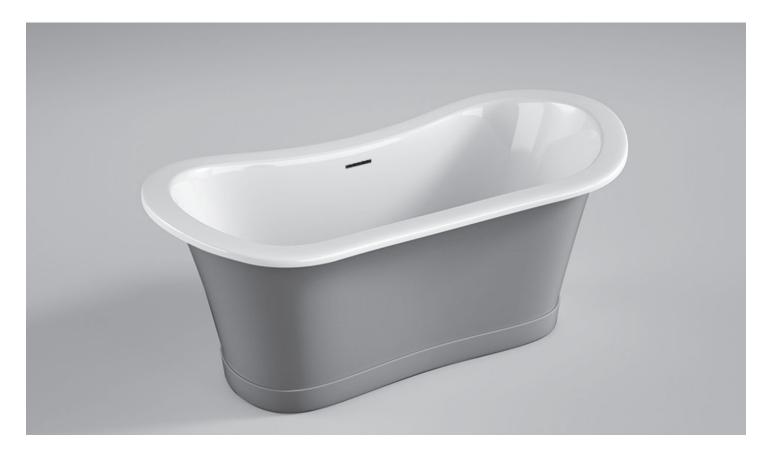

# Hawthorne - Grey

Product # 44362

67" x 30" x 27" | Immersion Depth: 14"

## **Product Specifications**

- Seamless, 1 piece acrylic soaker tub
- 100% Acrylic with fiberglass & steel reinforcement
- Clicker style pop-up chrome drain only.
- Leveling feet included
- Integral overflow channel
- Center drain
- Drain hole: 2"
- Water capacity: approx. 61 gallons
- 1 year limited manufacturer's warranty included