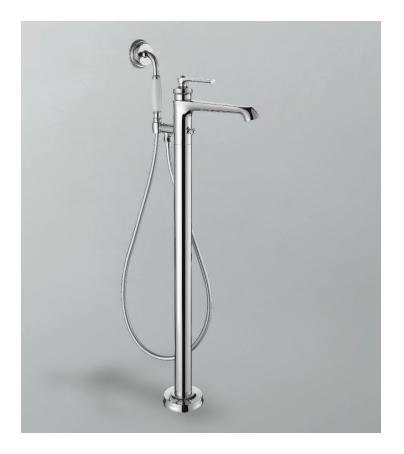

# Brixton for Floor Mount Tub Filler

Product # 83096

Height: 37 3/8"

## Features

- Single Lever Free-Standing Faucet.
- 1-Function brass handshower
- Ceramic disc single lever cartridge
- Solid brass construction
- Pedestal with turnable adjustment possible
- Triple-plated chrome finish
- Tripple-seal water supple system