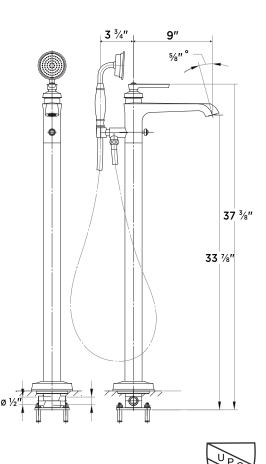

# Brixton for Floor Mount Tub Filler

Product # 83096

Height: 37 3/8"

### Important \*While we strive to provide accurate measurements for our customers, sometimes mistakes happen. Our goal is to help things run smoothly from shipment to installation, so if you notice any errors in our spec sheets, please let us know.

Our products are handmade & hand finished so you can expect a tolerance of ± ¼" on all measurements. We strongly recommend waiting until your ordered product is on-site before attempting any rough-in carpentry or plumbing.

If you want to verify any of our measurements, please feel free to call or email us.

\*Drawings are not to scale.