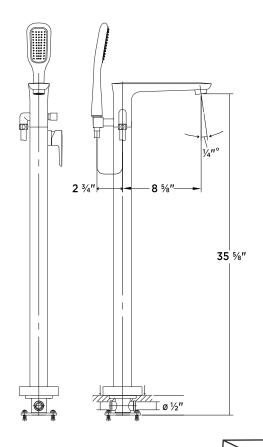

# **Ernst** for Floor Mount Tub Filler

Product # 83091

Height: 35 %"

### **Important**

\*While we strive to provide accurate measurements for our customers, sometimes mistakes happen. Our goal is to help things run smoothly from shipment to installation, so if you notice any errors in our spec sheets, please let us know.

Our products are handmade & hand finished so you can expect a tolerance of  $\pm\,1/4$ " on all measurements. We strongly recommend waiting until your ordered product is on-site before attempting any rough-in carpentry or plumbing.

If you want to verify any of our measurements, please feel free to call or email us.

\*Drawings are not to scale.