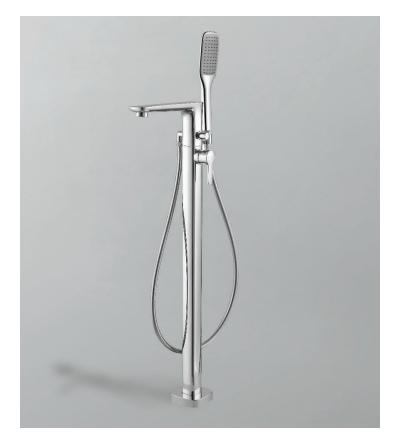

# **Ernst** for Floor Mount Tub Filler

Product # 83091

Height: 35 %"

## **Features**

- Single Lever Handle Free-Standing Faucet.
- Ceramic disc single lever cartridge
- Solid brass construction
- Triple-plated chrome finish
- Tripple-seal water supple system