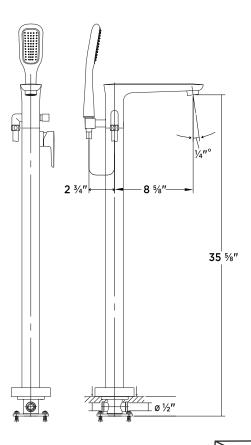

## Ernst for Floor Mount Tub Filler

Product # 83091

Height: 35 %"

#### Important

\*While we strive to provide accurate measurements for our customers, sometimes mistakes happen. Our goal is to help things run smoothly from shipment to installation, so if you notice any errors in our spec sheets, please let us know.

Our products are handmade & hand finished so you can expect a tolerance of  $\pm$  ¼" on all measurements. We strongly recommend waiting until your ordered product is on-site before attempting any rough-in carpentry or plumbing.

If you want to verify any of our measurements, please feel free to call or email us.

\*Drawings are not to scale.