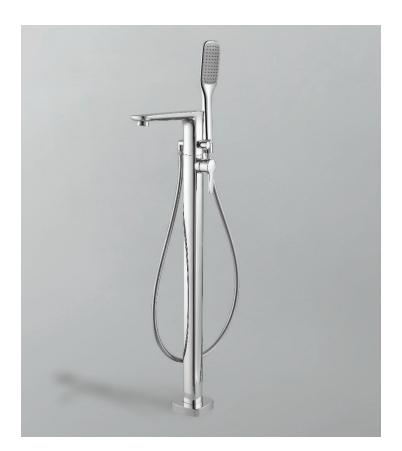

## Ernst for Floor Mount Tub Filler

Product # 83091

Height: 35 %"

#### Features

- Single Lever Handle Free-Standing Faucet.
- Ceramic disc single lever cartridge
- Solid brass construction
- Triple-plated chrome finish
- Tripple-seal water supple system