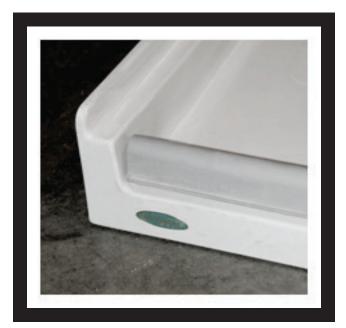

## **Collapsible Threshold** for Barrier Free Shower Bases & Shower Stalls.

Excellent shower water stopper for keeping the bathroom floor dry and safe in a curb-less showerstall. This material easily collapses when a wheelchair rolls over it.

All sizes are 1 ½" high and 1¼" wide and come in 5 foot lengths. Only available in grey. Excellent when used in conjunction with weighted shower curtains.