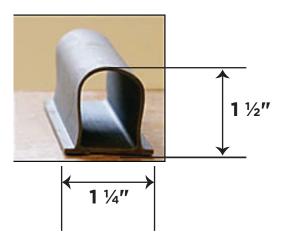

All sizes are 1 ½" high and 1¼" wide and come in 5 foot lengths. Only available in grey. Excellent when used in conjunction with weighted shower curtains.