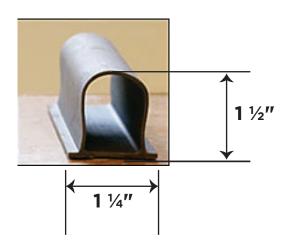

All sizes are 1 ½" high and 1¼" wide and come in 5 foot lengths. Only available in grey. Excellent when used in conjunction with weighted shower curtains.