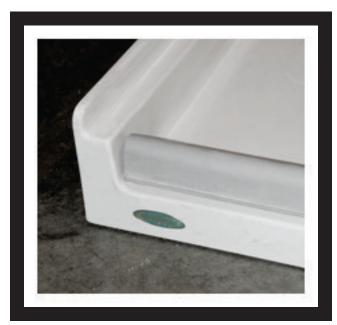

## Collapsible Threshold for Barrier Free Shower Bases & Shower Stalls.

Excellent shower water stopper for keeping the bathroom floor dry and safe in a curb-less showerstall. This material easily collapses when a wheelchair rolls over it.

All sizes are 1 ½" high and 1¼" wide and come in 5 foot lengths. Only available in grey. Excellent when used in conjunction with weighted shower curtains.