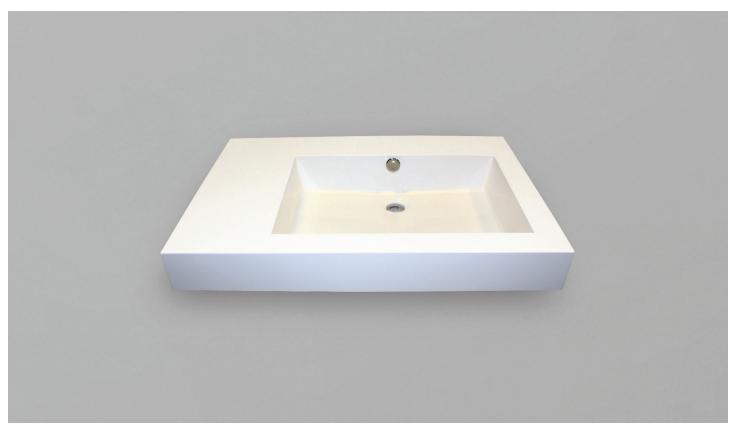

## Bathroom Basins | Single Offset Bowl | Composite (Pure) Updated : November 25, 2024

Product LH: #30021 | RH: #30031

\*Faucet not Included

### SINGLE OFFSET BOWL | BATHROOM BASIN

Product LH: #30021 | RH: #30031

29 1/8" x 19 1/2" x 3 5/8" Model: RA-3020

# **Design Features**

- Seamless solid surface composite construction formulated from a blend of natural and synthetic materials.
- Non-porous surface is anti-bacterial and easy to clean as well as impact, scratch and stain resistant
- Designed for above counter installation.
- Flat bottom, single left side rectangular bowl
- 1 year limited manufacturer's warranty included