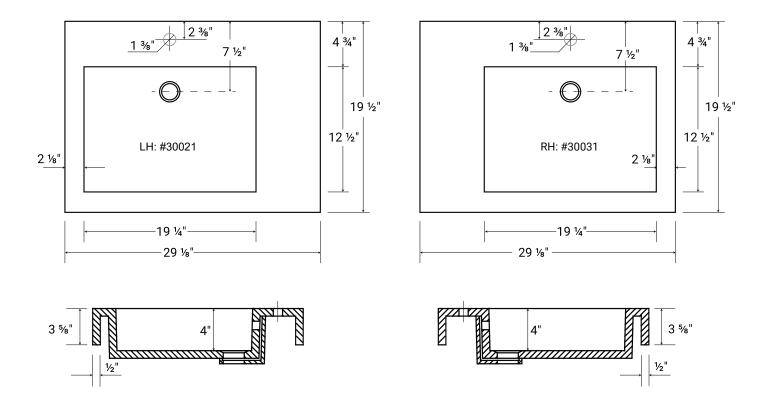

## Bathroom Basins | Single Offset Bowl | Composite (Pure) Updated : November 25, 2024

Product LH: #30021 | RH: #30031

\*Faucet not Included

### SINGLE OFFSET BOWL | BATHROOM BASIN

Product LH: #30021 | RH: #30031

29 1/8" x 19 1/2" x 3 5/8" Model: RA-3020

### **Pre-Drilled Faucet Holes**

- Single Hole Centered: Add ("-01" to part number)
- 3 Holes @ 4": Add ("-04" to part number)
- 3 Holes @ 8": Add ("-08" to part number)