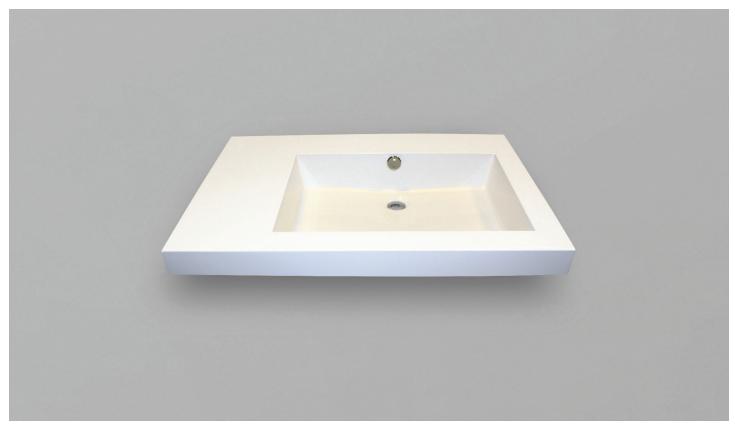

# COMPOSITE (PURE) COUNTERTOP SINGLE OFFSET BOWL | BATHROOM BASIN

Product LH: #30022 | RH: #30032

29 1/8" x 19 1/2" x 1 5/8" Model: RA-3020LP

#### **Pre-Drilled Faucet Holes**

- Single Hole Centered: Add ("-01" to part number)
- 3 Holes @ 4": Add ("-04" to part number)
- 3 Holes @ 8": Add ("-08" to part number)

Updated: November 25, 2024

Product LH: #30022 | RH: #30032

#### **Important**

\*While we strive to provide accurate measurements for our customers, sometimes mistakes happen. Our goal is to help things run smoothly from shipment to installation, so if you notice any errors in our spec sheets, please let us know.

Our products are handmade & hand finished so you can expect a tolerance of  $\pm \, 1/4$ " on all measurements. We strongly recommend waiting until your ordered product is on-site before attempting any rough-in carpentry or plumbing.

If you want to verify any of our measurements, please feel free to call or email us.

\*Drawings are not to scale