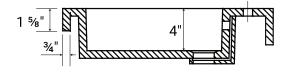

# COMPOSITE (PURE) COUNTERTOP SINGLE OFFSET BOWL | BATHROOM BASIN

Product LH: #30022 | RH: #30032

29 1/8" x 19 1/2" x 1 5/8" Model: RA-3020LP

### **Design Features**

- Seamless solid surface composite construction formulated from a blend of natural and synthetic materials.
- Non-porous surface is anti-bacterial and easy to clean as well as impact, scratch and stain resistant
- Designed for above counter installation.
- Flat bottom, single left side rectangular bowl
- 1 year limited manufacturer's warranty included

# **Product Specifications**

- Generous rear faucet deck
- Faucet & drain not included
- Overflow included at back of bowl
- Available with a finished or non-finished back.