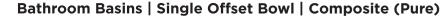

# COMPOSITE (PURE) COUNTERTOP SINGLE OFFSET BOWL | BATHROOM BASIN

Product LH: #30022 | RH: #30032

29 1/8" x 19 1/2" x 1 5/8" Model: RA-3020LP

### **Design Features**

- Seamless solid surface composite construction formulated from a blend of natural and synthetic materials.
- Non-porous surface is anti-bacterial and easy to clean as well as impact, scratch and stain resistant
- Designed for above counter installation.
- Flat bottom, single left side rectangular bowl
- 1 year limited manufacturer's warranty included

# **Product Specifications**

- Generous rear faucet deck
- Faucet & drain not included
- Overflow included at back of bowl
- Available with a finished or non-finished back.