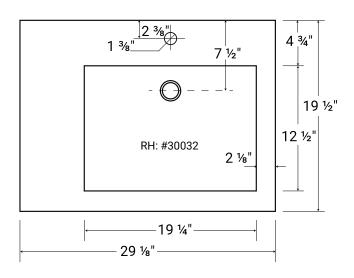

# COMPOSITE (PURE) COUNTERTOP SINGLE OFFSET BOWL | BATHROOM BASIN

Product LH: #30022 | RH: #30032

29 1/8" x 19 1/2" x 1 5/8" Model: RA-3020LP

# **Product Specifications**

- Generous rear faucet deck
- Faucet & drain not included
- Overflow included at back of bowl
- Available with a finished or non-finished back.

#### **Pre-Drilled Faucet Holes**

- Single Hole Centered: Add ("-01" to part number)
- 3 Holes @ 4": Add ("-04" to part number)
- 3 Holes @ 8": Add ("-08" to part number)

Updated: November 25, 2024

Product LH: #30022 | RH: #30032