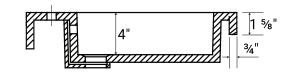

# COMPOSITE (PURE) COUNTERTOP SINGLE OFFSET BOWL | BATHROOM BASIN

Product LH: #30022 | RH: #30032

29 1/8" x 19 1/2" x 1 5/8" Model: RA-3020LP

### **Design Features**

- Seamless solid surface composite construction formulated from a blend of natural and synthetic materials.
- Non-porous surface is anti-bacterial and easy to clean as well as impact, scratch and stain resistant
- Designed for above counter installation.
- Flat bottom, single left side rectangular bowl
- 1 year limited manufacturer's warranty included

# **Product Specifications**

- Generous rear faucet deck
- Faucet & drain not included
- Overflow included at back of bowl
- Available with a finished or non-finished back.