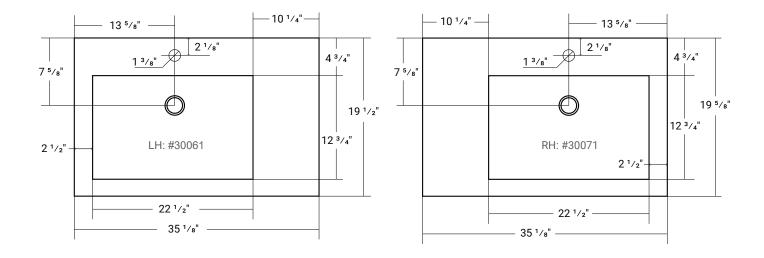

Updated : November 25, 2024 Product LH: #30061 | RH: #30071

# COMPOSITE (PURE) COUNTERTOP SINGLE OFFSET BOWL | BATHROOM BASIN

Product LH: #30061 | RH: #30071

35 1/8" x 19 1/2" x 3 5/8" Model: RA-3620

## **Bathroom Basins | Single Offset Bowl | Composite (Pure)**

Updated: November 25, 2024

Product LH: #30061 | RH: #30071