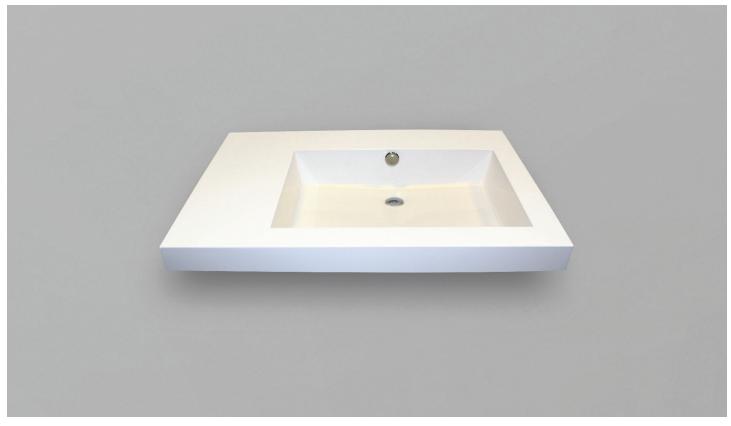

# COMPOSITE (PURE) COUNTERTOP SINGLE OFFSET BOWL | BATHROOM BASIN

Product LH: #30062 | RH: #30072

35 1/8" x 19 1/2" x 1 5/8" Model: RA-3620LP

### **Pre-Drilled Faucet Holes**

- Single Hole Centered: Add ("-01" to part number)
- 3 Holes @ 4": Add ("-04" to part number)
- 3 Holes @ 8": Add ("-08" to part number)