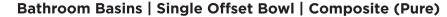

# COMPOSITE (PURE) COUNTERTOP SINGLE OFFSET BOWL | BATHROOM BASIN

Product LH: #30062 | RH: #30072

35 1/8" x 19 1/2" x 1 5/8" Model: RA-3620LP

## **Design Features**

- Seamless solid surface composite construction formulated from a blend of natural and synthetic materials.
- Non-porous surface is anti-bacterial and easy to clean as well as impact, scratch and stain resistant
- Designed for above counter installation.
- Flat bottom, single left side rectangular bowl
- 1 year limited manufacturer's warranty included

# **Product Specifications**

- Generous rear faucet deck
- Faucet & drain not included
- Overflow included at back of bowl
- Available with a finished or non-finished back.