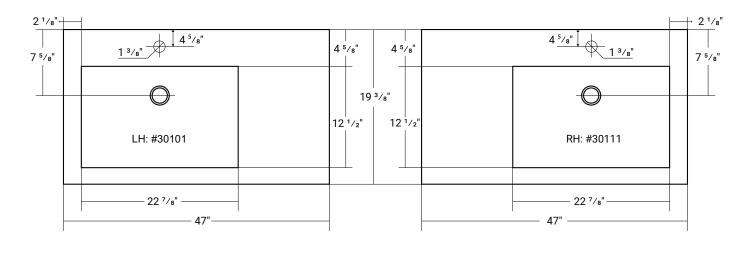

Updated: October 11, 2024

Product LH: #30101 | RH: #30111

# **COMPOSITE (PURE) COUNTERTOP** SINGLE OFFSET BOWL | BATHROOM BASIN

Product LH: #30101 | RH: #30111

47" x 19 3/8" x 4" Model: RA-4720

#### **Pre-Drilled Faucet Holes**

- Single Hole Centered: Add ("-01" to part number)
- 3 Holes @ 4": Add ("-04" to part number)
- 3 Holes @ 8": Add ("-08" to part number)

## **Bathroom Basins | Single Offset Bowl | Composite (Pure)**

Updated: October 11, 2024

Product LH: #30101 | RH: #30111