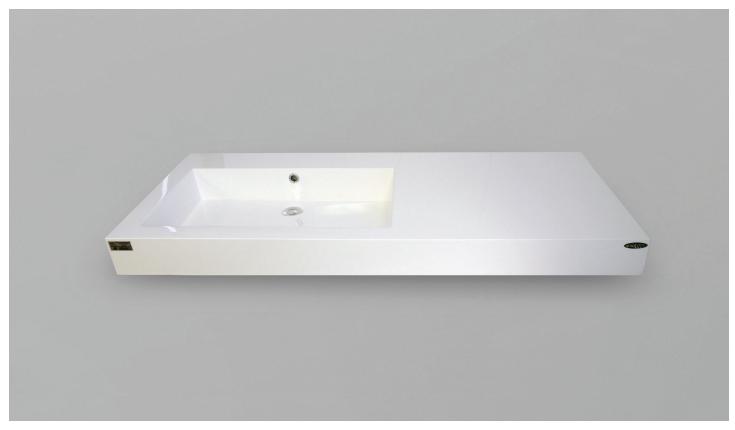

# **COMPOSITE (PURE) COUNTERTOP** SINGLE OFFSET BOWL | BATHROOM BASIN

Product LH: #30101 | RH: #30111

47" x 19 3/8" x 4" Model: RA-4720

#### **Design Features**

- Seamless solid surface composite construction formulated from a blend of natural and synthetic materials.
- Non-porous surface is anti-bacterial and easy to clean as well as impact, scratch and stain resistant
- Designed for above counter installation.
- Flat bottom, single left side rectangular bowl
- 1 year limited manufacturer's warranty included

# **Product Specifications**

- Generous rear faucet deck
- Faucet & drain not included
- Overflow included at back of bowl
- Available with a finished or non-finished back.