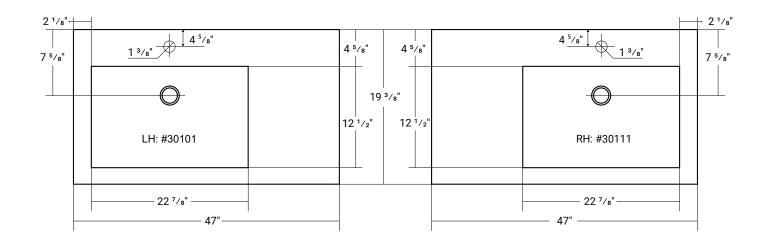

Updated : November 25, 2024 Product LH: #30101 | RH: #30111

# COMPOSITE (PURE) COUNTERTOP SINGLE OFFSET BOWL | BATHROOM BASIN

Product LH: #30101 | RH: #30111

47" x 19 3/8" x 4" Model: RA-4720

#### **Pre-Drilled Faucet Holes**

- Single Hole Centered: Add ("-01" to part number)
- 3 Holes @ 4": Add ("-04" to part number)
- 3 Holes @ 8": Add ("-08" to part number)

#### **Bathroom Basins | Single Offset Bowl | Composite (Pure)**

Updated: November 25, 2024

Product LH: #30101 | RH: #30111