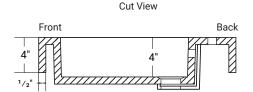

#### **Design Features**

- Seamless solid surface composite construction formulated from a blend of natural and synthetic materials.
- Non-porous surface is anti-bacterial and easy to clean as well as impact, scratch and stain resistant
- Designed for above counter installation.
- Flat bottom, single left side rectangular bowl
- 1 year limited manufacturer's warranty included

### **Product Specifications**

- Generous rear faucet deck
- Faucet & drain not included
- Overflow included at back of bowl
- Available with a finished or non-finished back.