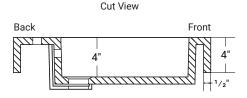

#### **Design Features**

- Seamless solid surface composite construction formulated from a blend of natural and synthetic materials.
- Non-porous surface is anti-bacterial and easy to clean as well as impact, scratch and stain resistant
- Designed for above counter installation.
- Flat bottom, single left side rectangular bowl
- 1 year limited manufacturer's warranty included

### **Product Specifications**

- Generous rear faucet deck
- Faucet & drain not included
- Overflow included at back of bowl
- Available with a finished or non-finished back.