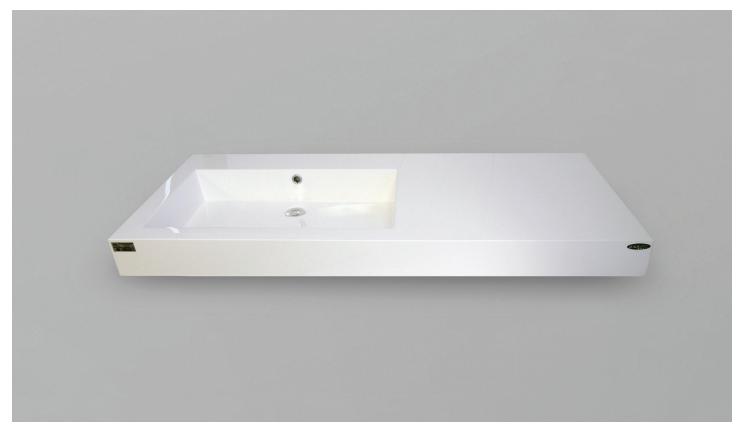

# COMPOSITE (PURE) COUNTERTOP SINGLE OFFSET BOWL | BATHROOM BASIN

Product LH: #30101 | RH: #30111

47" x 19 3/8" x 4" Model: RA-4720

#### **Design Features**

- Seamless solid surface composite construction formulated from a blend of natural and synthetic materials.
- Non-porous surface is anti-bacterial and easy to clean as well as impact, scratch and stain resistant
- Designed for above counter installation.
- Flat bottom, single left side rectangular bowl
- 1 year limited manufacturer's warranty included

### **Product Specifications**

- Generous rear faucet deck
- Faucet & drain not included
- Overflow included at back of bowl
- Available with a finished or non-finished back.