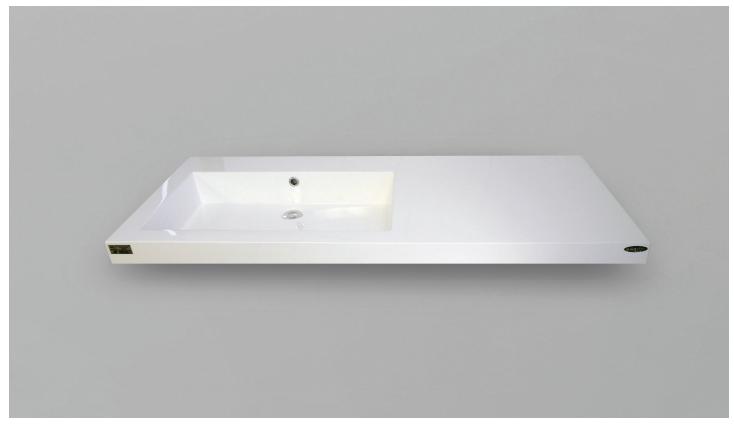

# COMPOSITE (PURE) COUNTERTOP SINGLE OFFSET BOWL | BATHROOM BASIN

Product LH: #30102 | RH: #30112

47" x 19 3%" x 1 5%" Model: RA-4720LP

### **Design Features**

- Seamless solid surface composite construction formulated from a blend of natural and synthetic materials.
- Non-porous surface is anti-bacterial and easy to clean as well as impact, scratch and stain resistant
- Designed for above counter installation.
- Flat bottom, single left side rectangular bowl
- 1 year limited manufacturer's warranty included

# **Product Specifications**

- Generous rear faucet deck
- Faucet & drain not included
- Overflow included at back of bowl
- Available with a finished or non-finished back.