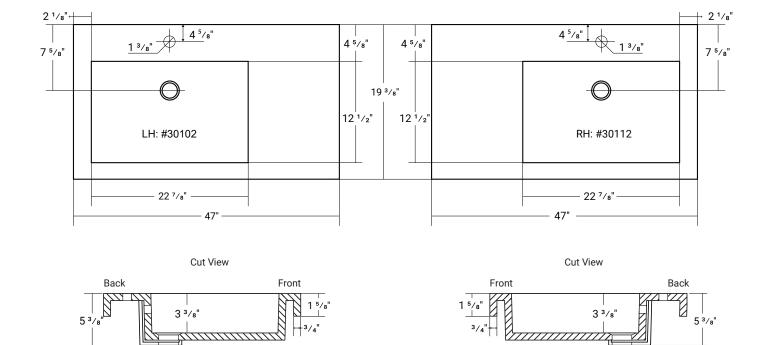

# COMPOSITE (PURE) COUNTERTOP SINGLE OFFSET BOWL | BATHROOM BASIN

Product LH: #30102 | RH: #30112

47" x 19 3%" x 1 5%" Model: RA-4720LP

# **Product Specifications**

- Generous rear faucet deck
- Faucet & drain not included
- Overflow included at back of bowl
- Available with a finished or non-finished back.

#### **Pre-Drilled Faucet Holes**

- Single Hole Centered: Add ("-01" to part number)
- 3 Holes @ 4": Add ("-04" to part number)
- 3 Holes @ 8": Add ("-08" to part number)

Our products are handmade & hand finished so you can expect a tolerance of  $\pm\,1/4$ " on all measurements. We strongly recommend waiting until your ordered product is on-site before attempting any rough-in carpentry or plumbing.