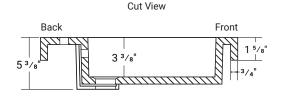

# **COMPOSITE (PURE) COUNTERTOP** SINGLE OFFSET BOWL | BATHROOM BASIN

Product LH: #30102 | RH: #30112

47" x 19 3/8" x 1 5/8" Model: RA-4720LP

# **Product Specifications**

- Generous rear faucet deck
- Faucet & drain not included
- Overflow included at back of bowl
- Available with a finished or non-finished back.