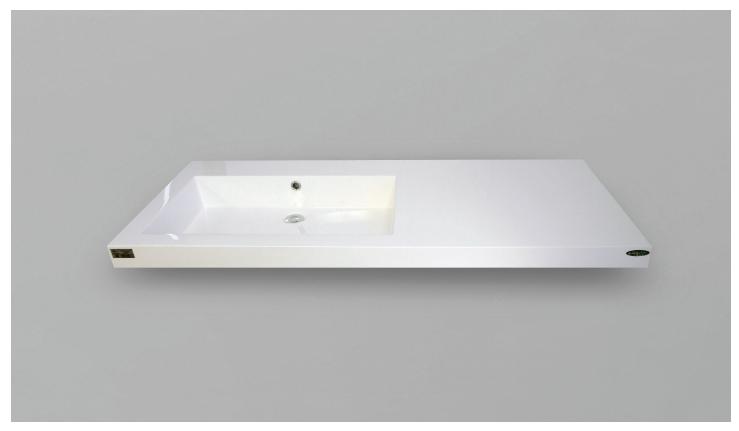

# **COMPOSITE (PURE) COUNTERTOP** SINGLE OFFSET BOWL | BATHROOM BASIN

Product LH: #30102 | RH: #30112

47" x 19 3/8" x 1 5/8" Model: RA-4720LP

#### **Design Features**

- Seamless solid surface composite construction formulated from a blend of natural and synthetic materials.
- Non-porous surface is anti-bacterial and easy to clean as well as impact, scratch and stain resistant
- Designed for above counter installation.
- Flat bottom, single left side rectangular bowl
- 1 year limited manufacturer's warranty included

# **Product Specifications**

- Generous rear faucet deck
- Faucet & drain not included
- Overflow included at back of bowl
- Available with a finished or non-finished back.