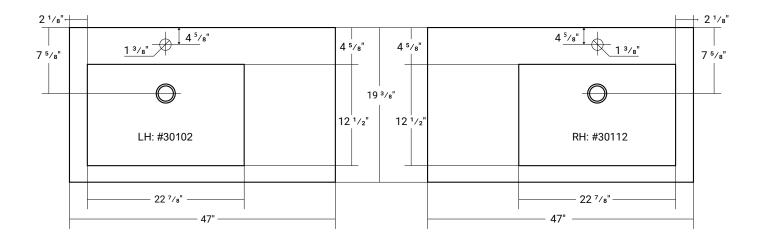

Updated: November 25, 2024

Product LH: #30102 | RH: #30112

# **COMPOSITE (PURE) COUNTERTOP** SINGLE OFFSET BOWL | BATHROOM BASIN

Product LH: #30102 | RH: #30112

47" x 19 3/8" x 1 5/8" Model: RA-4720LP

### **Pre-Drilled Faucet Holes**

- Single Hole Centered: Add ("-01" to part number)
- 3 Holes @ 4": Add ("-04" to part number)
- 3 Holes @ 8": Add ("-08" to part number)

## **Bathroom Basins | Single Offset Bowl | Composite (Pure)**

Updated : November 25, 2024

Product LH: #30102 | RH: #30112