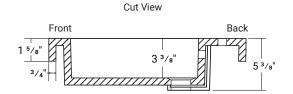

# **COMPOSITE (PURE) COUNTERTOP** SINGLE OFFSET BOWL | BATHROOM BASIN

Product LH: #30102 | RH: #30112

47" x 19 3/8" x 1 5/8" Model: RA-4720LP

# **Product Specifications**

- Generous rear faucet deck
- Faucet & drain not included
- Overflow included at back of bowl
- Available with a finished or non-finished back.