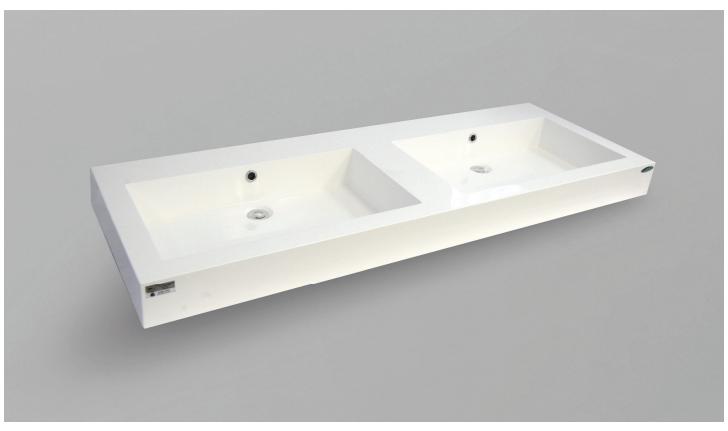

### **DOUBLE BOWL | BATHROOM BASIN**

#### Product #30121

54 <sup>3</sup>/<sub>4</sub>" x 19 <sup>1</sup>/<sub>2</sub>" x 4" Model: RA-5520

### **Design Features**

- Seamless solid surface composite construction formulated from a blend of natural and synthetic materials.
- Non-porous surface is anti-bacterial and easy to clean as well as impact, scratch and stain resistant
- Designed for above counter installation.
- Flat bottom, single left side rectangular bowl
- 1 year limited manufacturer's warranty included