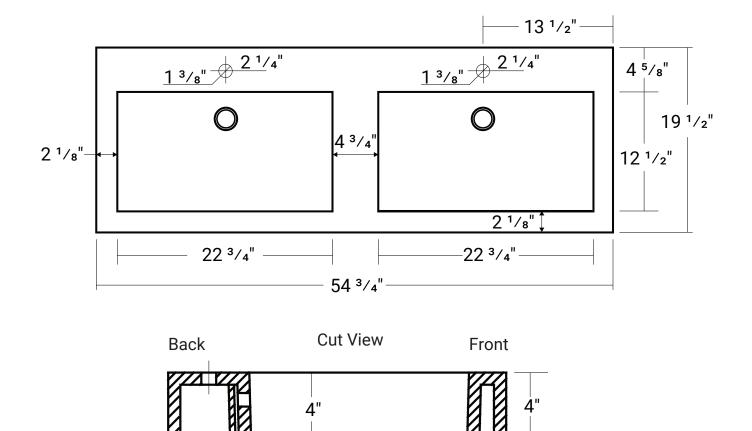

#### Product #30121

54 <sup>3</sup>/<sub>4</sub>" x 19 <sup>1</sup>/<sub>2</sub>" x 4" Model: RA-5520

## **Product Specifications**

- Generous rear faucet deck
- Faucet & drain not included
- Overflow included at back of bowl
- Available with a finished or non-finished back.

### **Pre-Drilled Faucet Holes**

- Single Hole Centered: Add ("-01" to part number)
- 3 Holes @ 4": Add ("-04" to part number)
- 3 Holes @ 8": Add ("-08" to part number)

Bathroom Basins | Double Bowl | Composite (Pure)