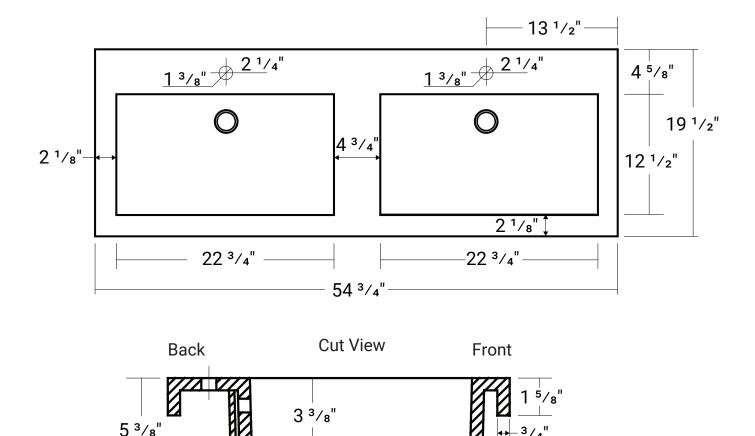

#### Product #30122

54 <sup>3</sup>/<sub>4</sub>" x 19 <sup>1</sup>/<sub>2</sub>" x 1 <sup>5</sup>/<sub>8</sub>" Model: RA-5520LP

# **Product Specifications**

- Generous rear faucet deck
- Faucet & drain not included
- Overflow included at back of bowl
- Available with a finished or non-finished back.

### **Pre-Drilled Faucet Holes**

- Single Hole Centered: Add ("-01" to part number)
- 3 Holes @ 4": Add ("-04" to part number)
- 3 Holes @ 8": Add ("-08" to part number)

Bathroom Basins | Double Bowl | Composite (Pure)