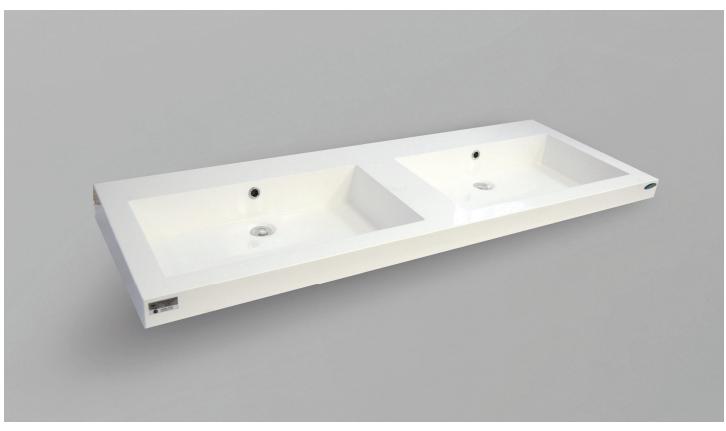

# DOUBLE BOWL | BATHROOM BASIN

#### Product #30122

54 <sup>3</sup>/<sub>4</sub>" x 19 <sup>1</sup>/<sub>2</sub>" x 1 <sup>5</sup>/<sub>8</sub>" Model: RA-5520LP

### **Design Features**

- Seamless solid surface composite construction formulated from a blend of natural and synthetic materials.
- Non-porous surface is anti-bacterial and easy to clean as well as impact, scratch and stain resistant
- Designed for above counter installation.
- Flat bottom, single left side rectangular bowl
- 1 year limited manufacturer's warranty included