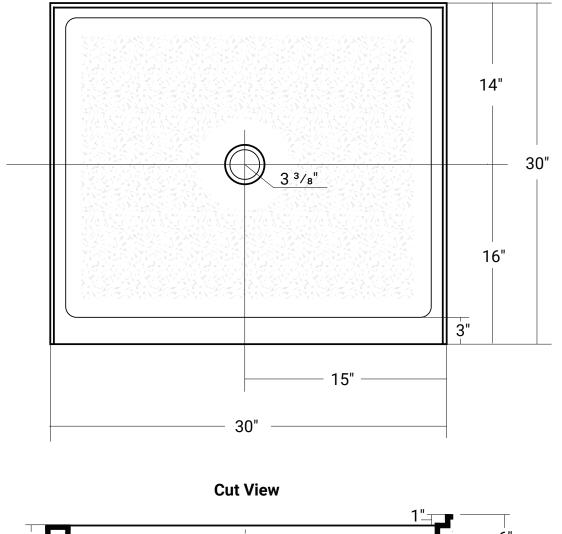

## 30" x 30"

Product # 63001

Regular Profile | Single Threshold

## **Design Features**

- Standard 3 3/8" shower drain opening
- Shower base trimmed to fit 30" x 30" rough opening
- Integral 1" tiling flange for easy installation
- Bottom texture

Top View

Acritec Industries Corp.