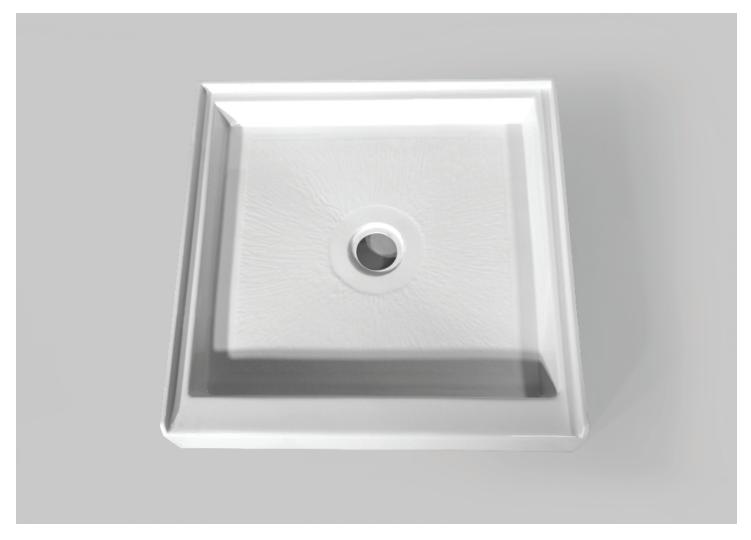

## 30" x 30"

Product # 63001

Regular Profile | Single Threshold

## **Design Features**

- Standard 3 3/8" shower drain opening
- Shower base trimmed to fit 30" x 30" rough opening
- Integral 1" tiling flange for easy installation
- Bottom texture

Top View

Acritec Industries Corp.