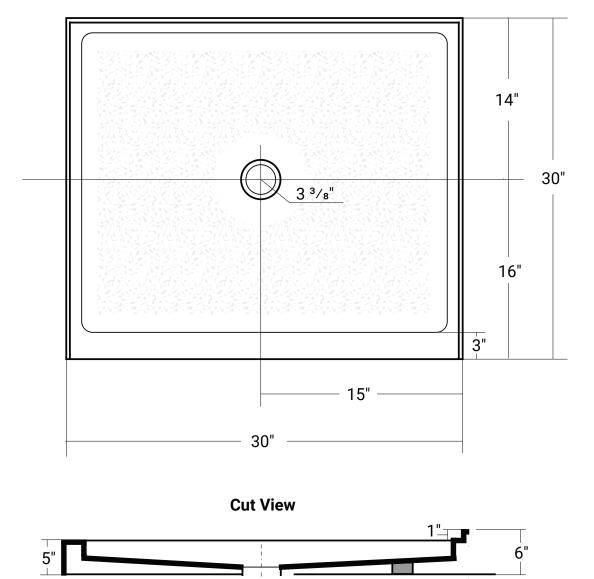

## 30" x 30"

Product # 63001

Regular Profile | Single Threshold

## **Design Features**

- Standard 3 3/8" shower drain opening
- Shower base trimmed to fit 30" x 30" rough opening
- Integral 1" tiling flange for easy installation
- Bottom texture

Top View

Acritec Industries Corp.