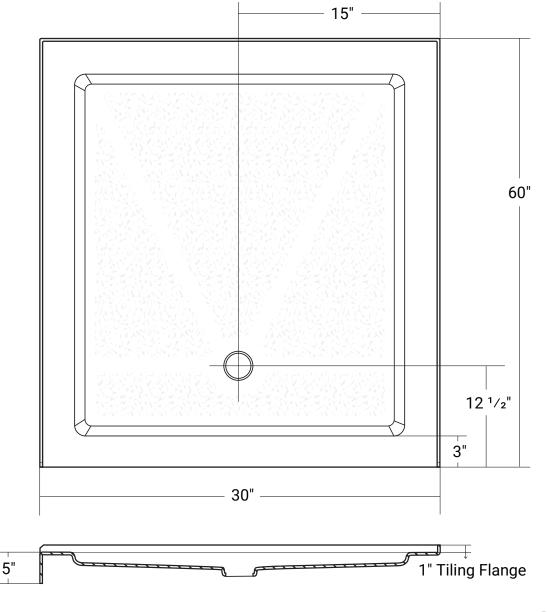

# 30" x 60"

Product # 63021

Regular Profile | Single Threshold

### **Design Features**

- Standard 3 3/8" shower drain opening
- Shower base trimmed to fit 30" x 60" rough opening
- Integral 1" tiling flange for easy installation
- Bottom: light texture and pattern