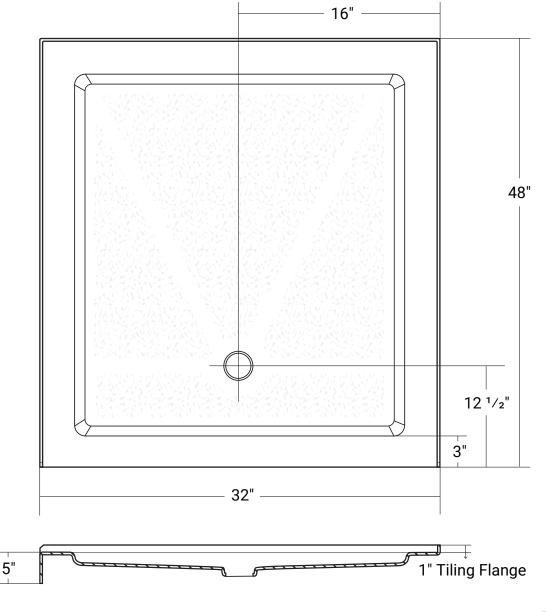

# 32" x 48"

Product # 63051

Regular Profile | Single Threshold

### **Design Features**

- Standard 3 3/8" shower drain opening
- Shower base trimmed to fit 32" x 48" rough opening
- Integral 1" tiling flange for easy installation
- Bottom: light texture and pattern