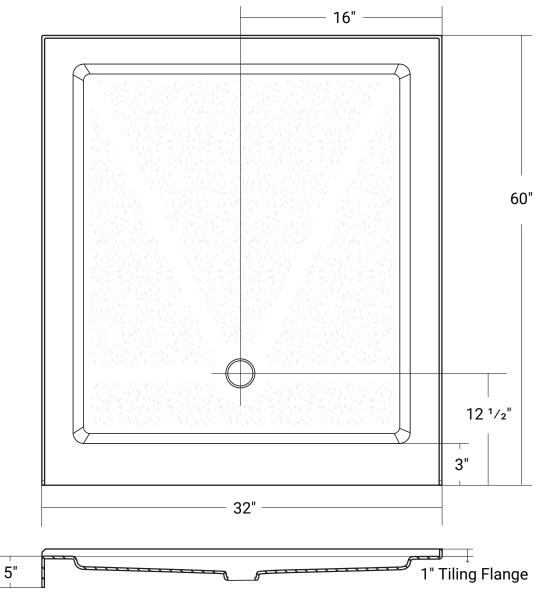

# 32" x 60"

Product # 63071

Regular Profile | Single Threshold

### **Design Features**

- Standard 3 3/8" shower drain opening
- Shower base trimmed to fit 32" x 60" rough opening
- Integral 1" tiling flange for easy installation
- Bottom: light texture and pattern