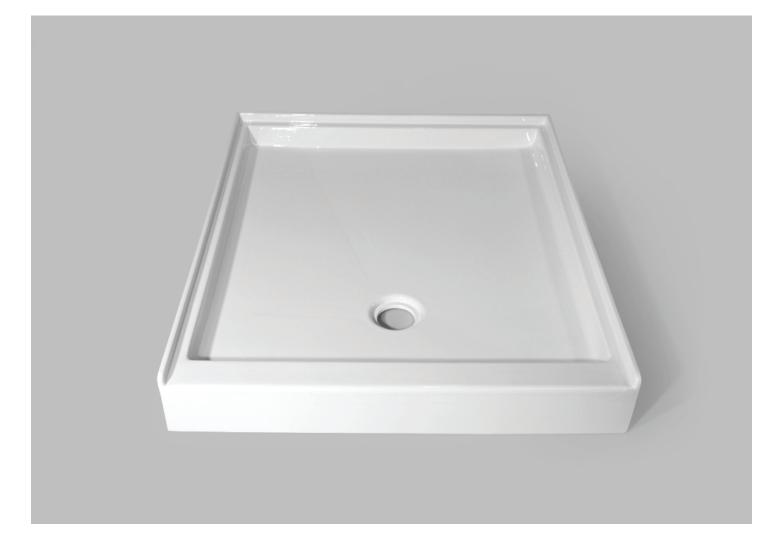

# 36" x 48"

Product # 63131

Regular Profile | Single Threshold

## **Product Specifications**

- 100% Acrylic with fiberglass & wood reinforcement
- Leveling legs included
- Available in white
- 1 year limited manufacturer's warranty included

## **Design Features**

- Standard 3 3/8" shower drain opening
- Shower base trimmed to fit 36" x 48" rough opening
- Integral 1" tiling flange for easy installation
- Bottom: light texture and pattern