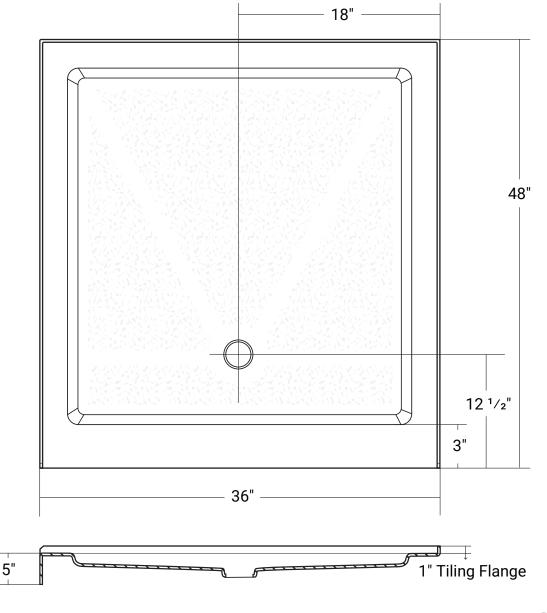

# 36" x 48"

Product # 63131

Regular Profile | Single Threshold

## **Design Features**

- Standard 3 3/8" shower drain opening
- Shower base trimmed to fit 36" x 48" rough opening
- Integral 1" tiling flange for easy installation
- Bottom: light texture and pattern