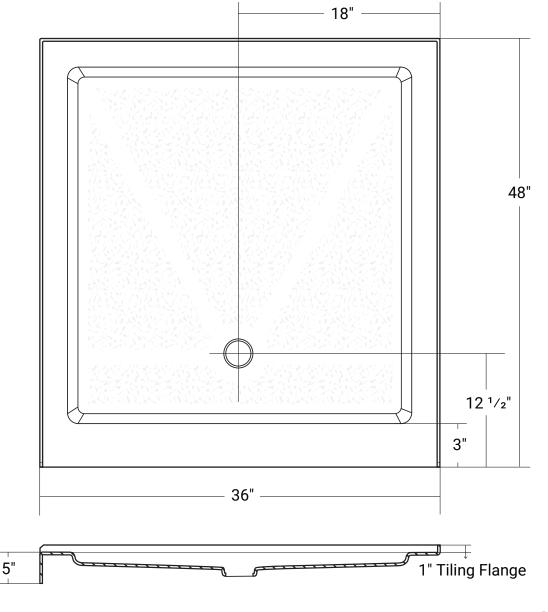

# 36" x 48"

Product # 63131

Regular Profile | Single Threshold

### **Design Features**

- Standard 3 3/8" shower drain opening
- Shower base trimmed to fit 36" x 48" rough opening
- Integral 1" tiling flange for easy installation
- Bottom: light texture and pattern