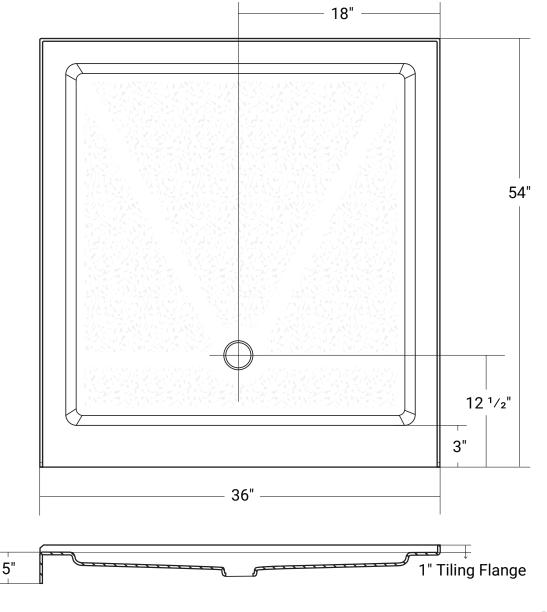

# 36" x 54"

Product # 63141

Regular Profile | Single Threshold

## **Design Features**

- Standard 3 3/8" shower drain opening
- Shower base trimmed to fit 36" x 54" rough opening
- Integral 1" tiling flange for easy installation
- Bottom: light texture and pattern