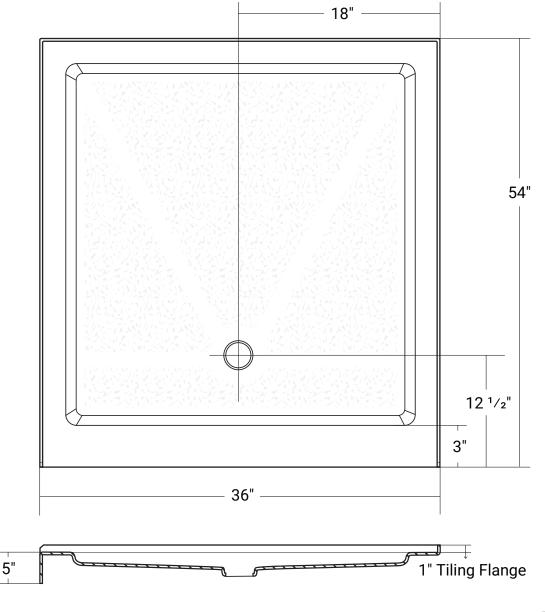

# 36" x 54"

Product # 63141

Regular Profile | Single Threshold

## **Design Features**

- Standard 3 3/8" shower drain opening
- Shower base trimmed to fit 36" x 54" rough opening
- Integral 1" tiling flange for easy installation
- Bottom: light texture and pattern