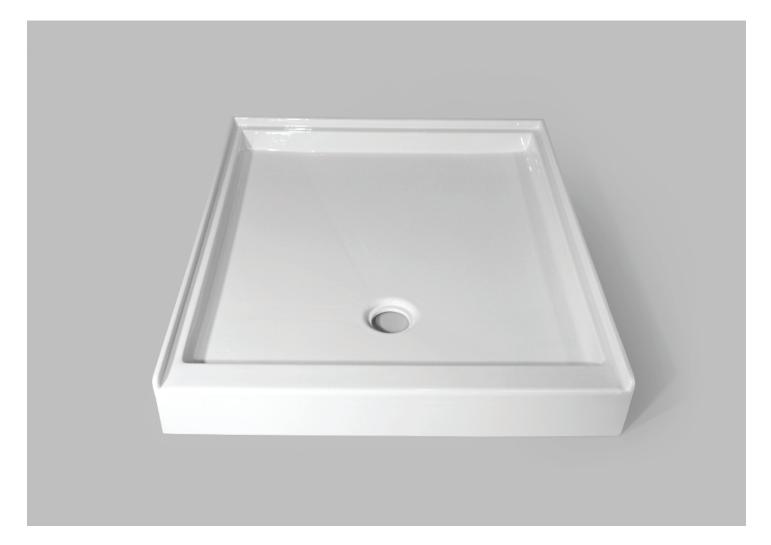

# 36" x 54"

Product # 63141

Regular Profile | Single Threshold

## **Product Specifications**

- 100% Acrylic with fiberglass & wood reinforcement
- Leveling legs included
- Available in white
- 1 year limited manufacturer's warranty included

## **Design Features**

- Standard 3 3/8" shower drain opening
- Shower base trimmed to fit 36" x 54" rough opening
- Integral 1" tiling flange for easy installation
- Bottom: light texture and pattern