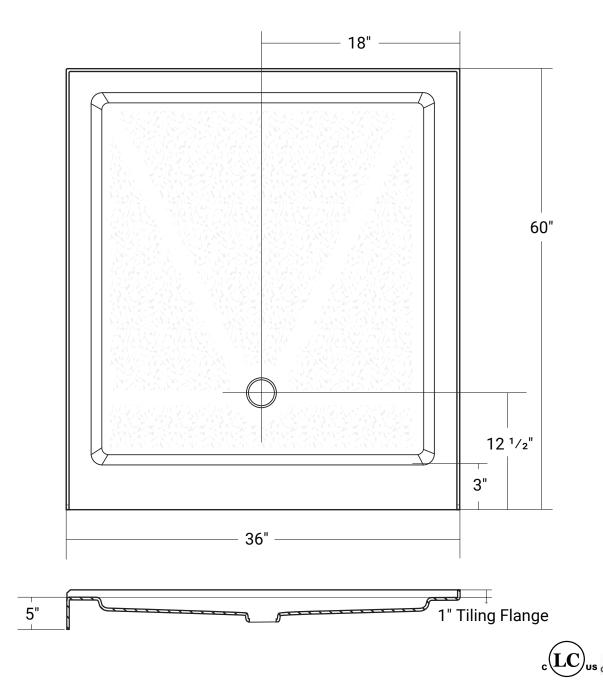

# 36" x 60"

Product # 63151

Regular Profile | Single Threshold

### **Design Features**

- Standard 3 3/8" shower drain opening
- Shower base trimmed to fit 36" x 60" rough opening
- Integral 1" tiling flange for easy installation
- Bottom: light texture and pattern