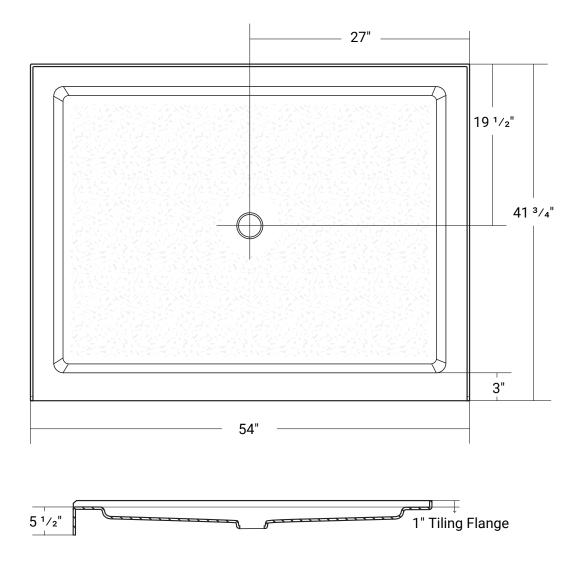

## 54" x 42"

Product # 63315

Regular Profile | Single Threshold

## **Design Features**

- Standard 3 3/6" shower drain opening
- Shower base trimmed to fit 54" x 42" rough opening
- Integral 1" tiling flange for easy installation
- Bottom: light texture

Acritec Industries Corp.