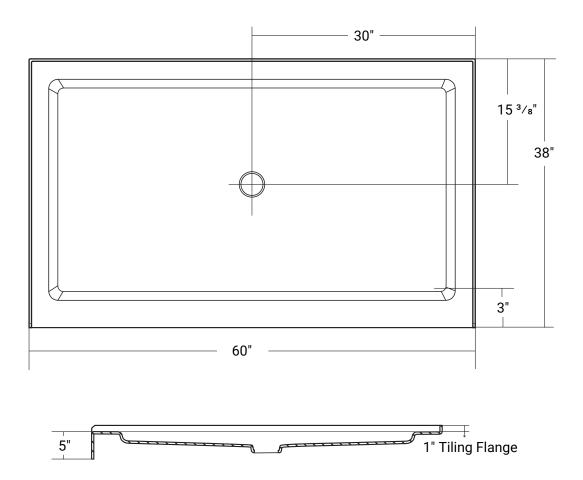

## 60" x 38"

Product # 63431

Regular Profile | Single Threshold

## **Design Features**

- Standard 3 3/8" shower drain opening
- Shower base trimmed to fit 60" x 38" rough opening
- integral 1" tiling flange for easy installation

Acritec Industries Corp.

27049 Gloucester Way Langley, B.C. V4W 3Y3