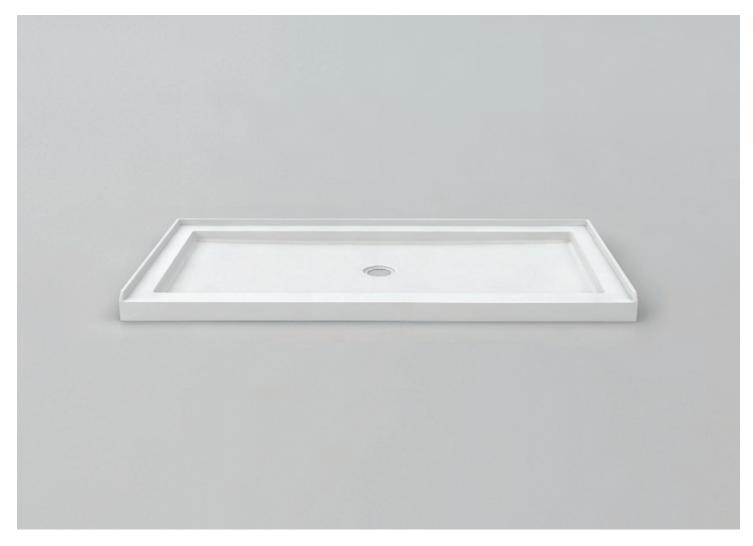

## 60" x 40"

Product # 63441

Regular Profile | Single Threshold

## **Design Features**

- Standard 3 3/8" shower drain opening
- Shower base trimmed to fit 60" x 40" rough opening
- integral 1" tiling flange for easy installation

Acritec Industries Corp.

27049 Gloucester Way Langley, B.C. V4W 3Y3