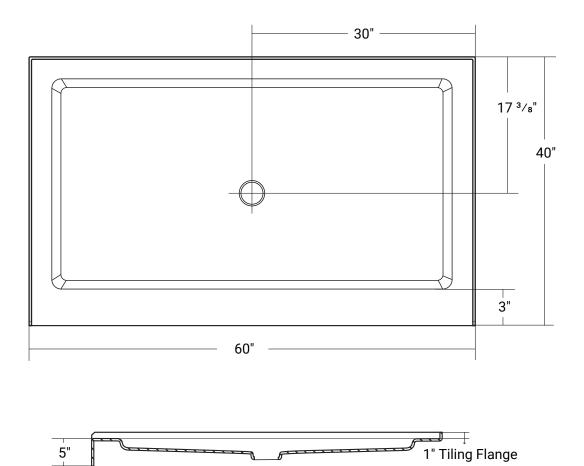

## 60" x 40"

Product # 63441

Regular Profile | Single Threshold

## **Design Features**

- Standard 3 3/8" shower drain opening
- Shower base trimmed to fit 60" x 40" rough opening
- integral 1" tiling flange for easy installation

Acritec Industries Corp.

27049 Gloucester Way Langley, B.C. V4W 3Y3