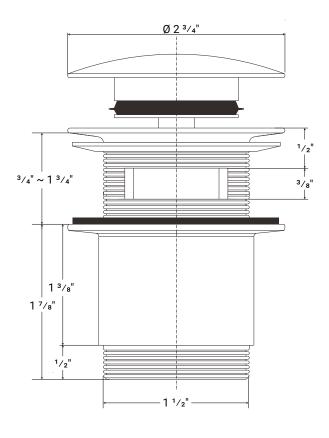

### **Pop-up Drain**

for Freestanding tub

Drain size: 1 1/2"

Our products are handmade & hand finished so you can expect a tolerance of  $\pm\,1/4$ " on all measurements. We strongly recommend waiting until your ordered product is on-site before attempting any rough-in carpentry or plumbing.

If you want to verify any of our measurements, please feel free to call or email us.

\*Drawings are not to scale