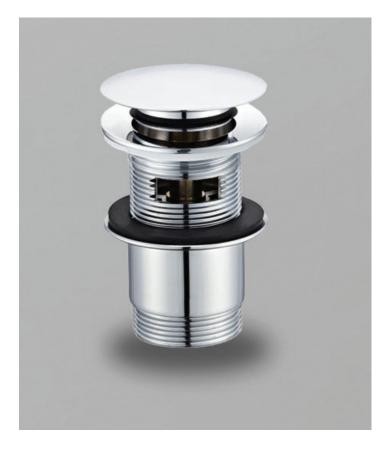

## Accessories & Upgrades - Pop-up Drain for Freestanding tub

Updated: May 6, 2020





### **Pop-up Drain**

for Freestanding tub

Drain size: 1 1/2"

# J P C C

### **Finish options**

- Polished Chrome # 01089
- Brushed Nickel #01091
- Matte Black # 01092
- Acritec Industries Corp.

27049 Gloucester Way Langley, B.C. V4W 3Y3

**Tel:** 604.607.0856 **Fax:** 604.607.0857

 $\textbf{Email:} \ customerservice@acritec.com$ 

Website: www.acritec.com

In keeping with our policy of continuing product improvement, Acritec Industries Corp. reserves the right to change product specifications without notice.

- Oil Rubbed Bronze # 01093
- Polished Gold # 01094
- White # 01095

#### **Important**

\*While we strive to provide accurate measurements for our customers, sometimes mistakes happen. Our goal is to help things run smoothly from shipment to installation, so if you notice a