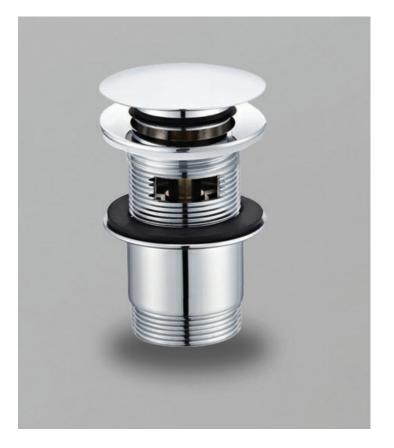

# Pop-up Drain

for Freestanding tub

Drain size: 1 1/2"

## **Finish options**

- Polished Chrome # 01089
- Brushed Nickel #01091
- Matte Black # 01092