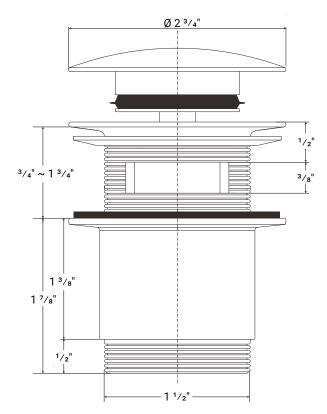

# Pop-up Drain

for Freestanding tub

Drain size: 1 1/2"

#### Important

\*While we strive to provide accurate measurements for our customers, sometimes mistakes happen. Our goal is to help things run smoothly from shipment to installation, so if you notice any errors in our spec sheets, please let us know.

Our products are handmade & hand finished so you can expect a tolerance of  $\pm$  ¼" on all measurements. We strongly recommend waiting until your ordered product is on-site before attempting any rough-in carpentry or plumbing.

If you want to verify any of our measurements, please feel free to call or email us.

\*Drawings are not to scale