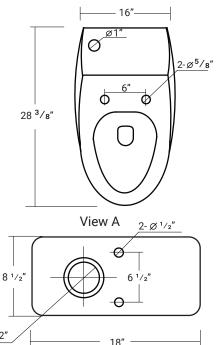

## 28 3⁄8" x 16" x 25"

- 6 Litres per Flush
- Ceramic toilet with durable glazed finish throughout.
- Soft-closing seat and lid included.
- Jet siphonic flushing function.
- 1 year limited manufacturer's warranty included.

#### Important

\*While we strive to provide accurate measurements for our customers, sometimes mistakes happen. Our goal is to help things run smoothly from shipment to installation, so if you notice any errors in our spec sheets, please let us know.

Ø 2"

Our products are handmade & hand finished so you can expect a tolerance of  $\pm$  ¼" on all measurements. We strongly recommend waiting until your ordered product is on-site before attempting any rough-in carpentry or plumbing.

If you want to verify any of our measurements, please feel free to call or email us.

\*Drawings are not to scale.