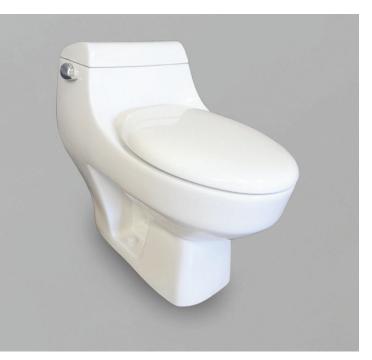

# **Elongated Single Flush**

## 28 3⁄8" x 16" x 25"

- 6 Litres per Flush
- Ceramic toilet with durable glazed finish throughout.
- Soft-closing seat and lid included.
- Jet siphonic flushing function.
- 1 year limited manufacturer's warranty included.