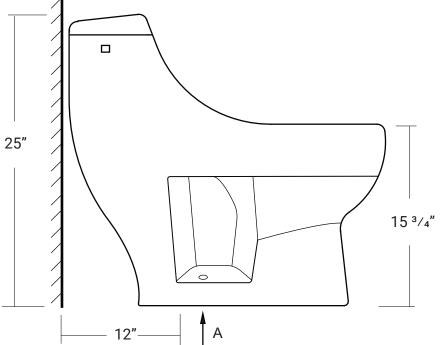

## 28 3⁄8" x 16" x 25"

- 6 Litres per Flush
- Ceramic toilet with durable glazed finish throughout.
- Soft-closing seat and lid included.
- Jet siphonic flushing function.
- 1 year limited manufacturer's warranty included.

#### Important

\*While we strive to provide accurate measurements for our customers, sometimes mistakes happen. Our goal is to help things run smoothly from shipment to installation, so if you notice any errors in our spec sheets, please let us know.

Ø 2"

Our products are handmade & hand finished so you can expect a tolerance of  $\pm$  ¼" on all measurements. We strongly recommend waiting until your ordered product is on-site before attempting any rough-in carpentry or plumbing.

If you want to verify any of our measurements, please feel free to call or email us.

\*Drawings are not to scale.