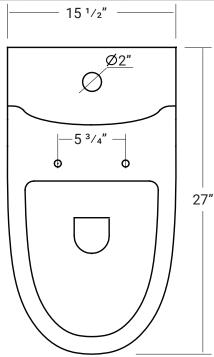

## **Round Front Dual Flush**

27" x 15 ½" x 24 %"

Our products are handmade & hand finished so you can expect a tolerance of  $\pm\,4$ " on all measurements. We strongly recommend waiting until your ordered product is on-site before attempting any rough-in carpentry or plumbing.

If you want to verify any of our measurements, please feel free to call or email us.

\*Drawings are not to scale.