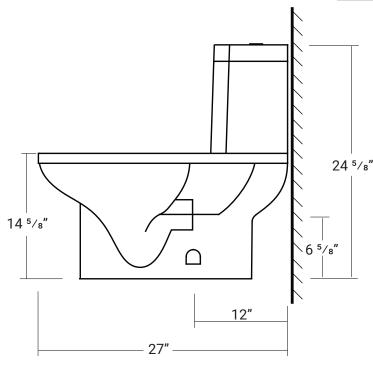

## **Round Front Dual Flush**

27" x 15 ½" x 24 %"

Our products are handmade & hand finished so you can expect a tolerance of  $\pm\,4$ " on all measurements. We strongly recommend waiting until your ordered product is on-site before attempting any rough-in carpentry or plumbing.

If you want to verify any of our measurements, please feel free to call or email us.

\*Drawings are not to scale.