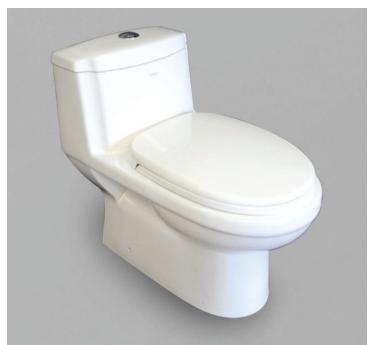

## **Round Front Dual Flush**

27" x 15 ½" x 24 %"

## 3/6 Litres per Flush

- Ceramic toilet with durable glazed finish throughout.
- Soft-closing seat and lid included.
- Jet siphonic flushing function.
- 1 year limited manufacturer's warranty included.