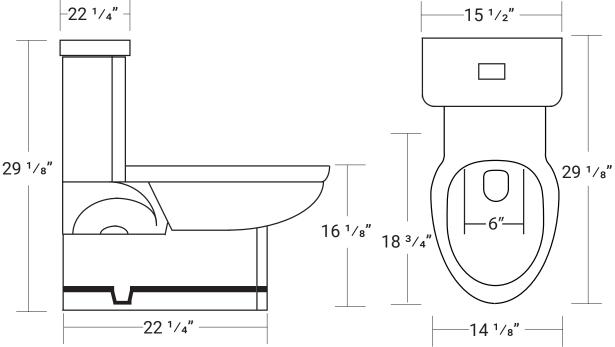

## 29 <sup>1</sup>/<sub>8</sub>" x 15 <sup>1</sup>/<sub>2</sub>" x 29 <sup>1</sup>/<sub>8</sub>"

- 5 Litres per Flush
- Ceramic toilet with durable glazed finish throughout.
- Soft-closing seat and lid included.
- Jet siphonic flushing function.
- 1 year limited manufacturer's warranty included.