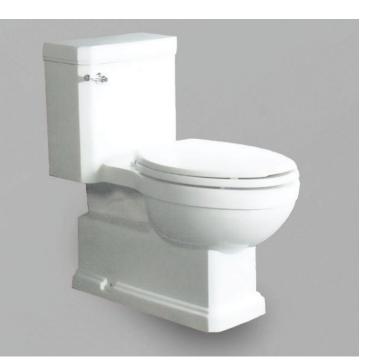

# **Elongated Single Flush**

## 29 <sup>1</sup>/<sub>8</sub>" x 15 <sup>1</sup>/<sub>2</sub>" x 29 <sup>1</sup>/<sub>8</sub>"

- 5 Litres per Flush
- Ceramic toilet with durable glazed finish throughout.
- Soft-closing seat and lid included.
- Jet siphonic flushing function.
- 1 year limited manufacturer's warranty included.