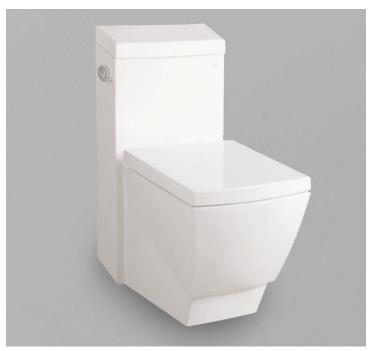

## **Square Front Single Flush**

27 <sup>3</sup>/<sub>4</sub>" × 15" × 31 <sup>7</sup>/<sub>8</sub>"

## 6 Litres per Flush

- Ceramic toilet with durable glazed finish throughout.
- Soft-closing seat and lid included.
- Jet siphonic flushing function.
- 1 year limited manufacturer's warranty included.