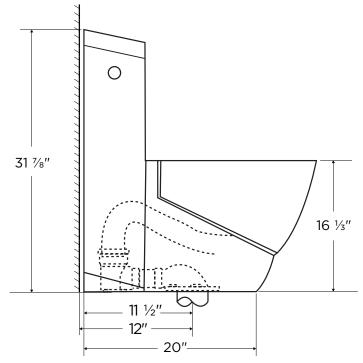

## **Square Front Single Flush**

27 <sup>3</sup>/<sub>4</sub>" × 15" × 31 <sup>7</sup>/<sub>8</sub>"

#### **Important**

\*While we strive to provide accurate measurements for our customers, sometimes mistakes happen. Our goal is to help things run smoothly from shipment to installation, so if you notice any errors in our spec sheets, please let us know.

Our products are handmade & hand finished so you can expect a tolerance of  $\pm \, 1/4$ " on all measurements. We strongly recommend waiting until your ordered product is on-site before attempting any rough-in carpentry or plumbing.

If you want to verify any of our measurements, please feel free to call or email us.

\*Drawings are not to scale.