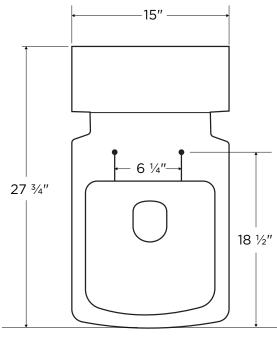

## **Square Front Single Flush**

27 <sup>3</sup>/<sub>4</sub>" × 15" × 31 <sup>7</sup>/<sub>8</sub>"

#### **Important**

\*While we strive to provide accurate measurements for our customers, sometimes mistakes happen. Our goal is to help things run smoothly from shipment to installation, so if you notice any errors in our spec sheets, please let us know.

Our products are handmade & hand finished so you can expect a tolerance of  $\pm \, 1/4$ " on all measurements. We strongly recommend waiting until your ordered product is on-site before attempting any rough-in carpentry or plumbing.

If you want to verify any of our measurements, please feel free to call or email us.

\*Drawings are not to scale.