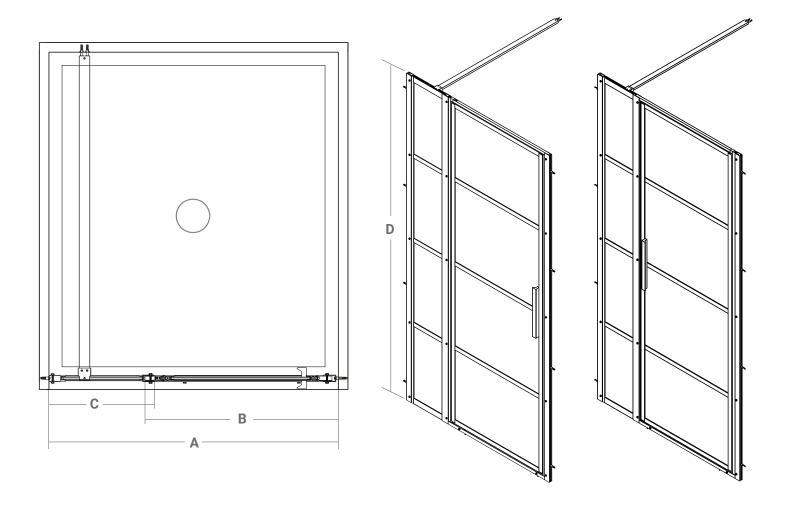

## **Design Features**

- Matte black finish
- Reversible door
- Easy adjustment door system
- Frame finish design
- Magnetic closure

| Nominal Base Size | A Finished Span   | <b>B</b> Door Span | <b>C</b> Fixed Span | <b>D</b> Height | Matte Black Part # |
|-------------------|-------------------|--------------------|---------------------|-----------------|--------------------|
| 48"               | 45 1/8" - 46 3/8" | 33 1/8" - 34 3/8"  | 13 1/8"             | 78 ¾"           | 51723.51733        |
| 60"               | 57 1/8" - 58 3/8" | 33 1/8" - 34 3/8"  | 25 1/8"             | 78 3/4"         | 51723.51743        |