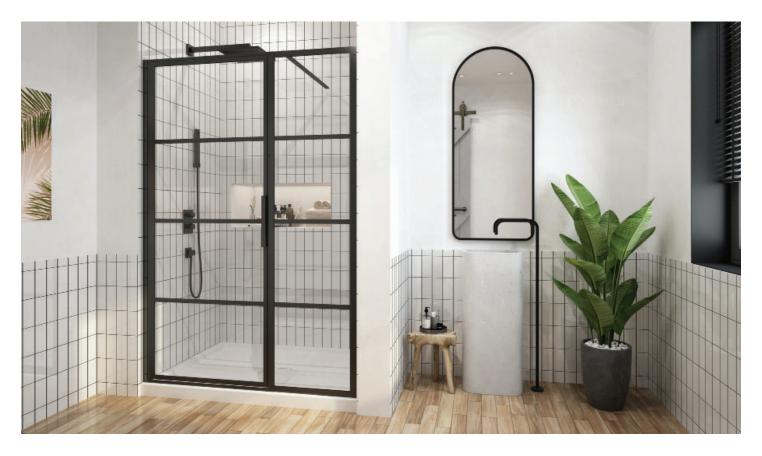

# **Ebony Extended Series**

Single Threshold Pivot Door

## **Product Specifications**

- 6mm Tempered glass wall panels with easy cleaning protective coating
- 6mm Tempered door panel with easy cleaning protective coating
- Stainless steel (INOX) hardware for improved durability
- Dual seal profiles for improved water retention
- 1 Year limited manufacturer's warranty included

## **Design Features**

- Matte black finish
- Reversible door
- Easy adjustment door system
- Frame finish design
- Magnetic closure

| Nominal Base Size | A Finished Span   | <b>B</b> Door Span | <b>C</b> Fixed Span | <b>D</b> Height | Matte Black Part # |
|-------------------|-------------------|--------------------|---------------------|-----------------|--------------------|
| 48"               | 45 1/8" - 46 3/8" | 33 1/8" - 34 3/8"  | 13 1/8"             | 78 ¾"           | 51723.51733        |
| 60"               | 57 1/8" - 58 3/8" | 33 1/8" - 34 3/8"  | 25 1/8"             | 78 3/4"         | 51723.51743        |