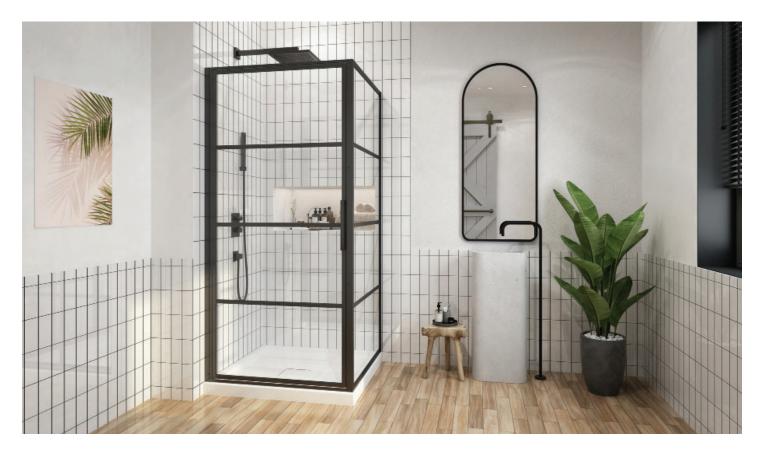

# **Ebony Series**

Double Threshold Pivot Door

## **Product Specifications**

- 6mm Tempered glass wall panels with easy cleaning protective coating
- 6mm Tempered door panel with easy cleaning protective coating
- Stainless steel (INOX) hardware for improved durability
- Dual seal profiles for improved water retention
- 1 Year limited manufacturer's warranty included

### **Design Features**

- Matte black finish
- Reversible door
- Easy adjustment door system
- Frame finish design
- Magnetic closure

Updated: November 27, 2024

36" x 36" 33 1/8" - 34 3/8" 33 1/4" 78 3/4" 51723.51773