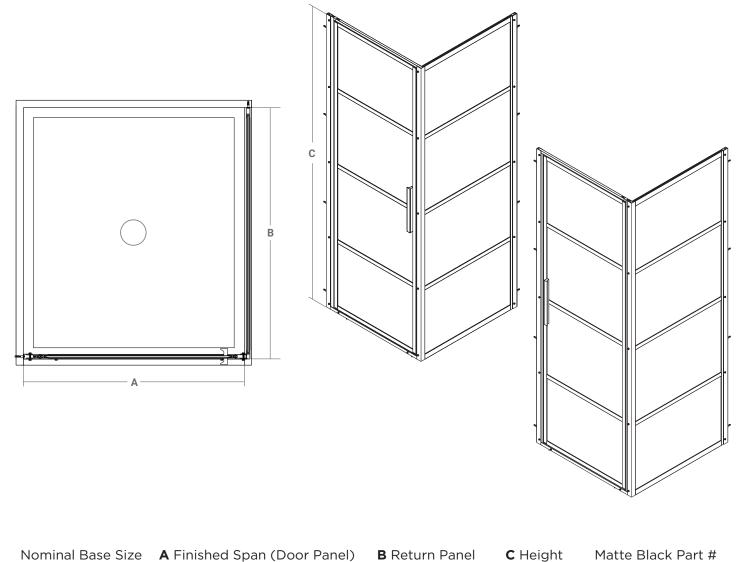

### **Design Features**

- Matte black finish
- Reversible door
- Easy adjustment door system
- Frame finish design
- Magnetic closure

Updated: November 27, 2024

36" x 36" 33 1/8" - 34 3/8" 33 1/4" 78 3/4" 51723.51773