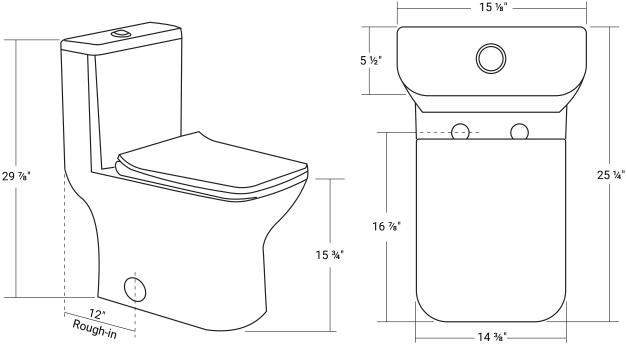

## **Square Front Single Flush**

25 1/4" x 15 1/8" x 29 1/8"

**ACRITEC** 

Our products are handmade & hand finished so you can expect a tolerance of  $\pm \, 1/4$ " on all measurements. We strongly recommend waiting until your ordered product is on-site before attempting any rough-in carpentry or plumbing.

If you want to verify any of our measurements, please feel free to call or email us.

\*Drawings are not to scale.