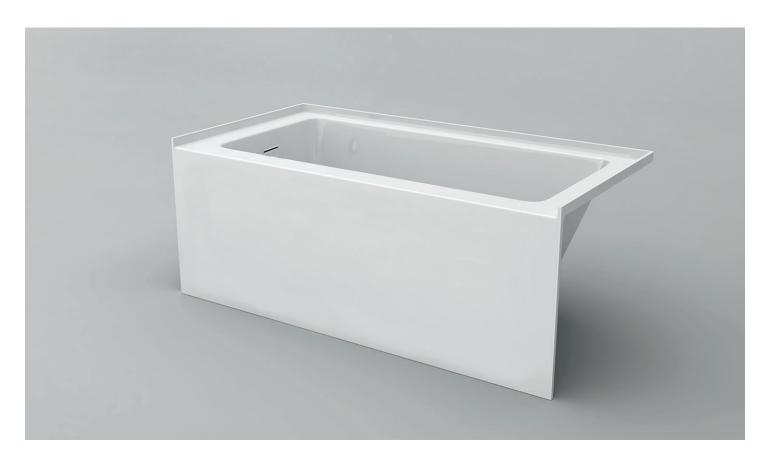

# **Clear Linear 6032**

Product # LH: 41161-L | RH: 41162-L

60" x 32" x 20 ¼" | Immersion Depth: 13 ½"

## **Product Specifications**

- 100% Acrylic with fiberglass & wood reinforcement
- Linear overflow sold separately
- Integral tiling flange
- Backrest angle 120°
- Leveling feet included
- End drain
- Drain hole: 2"
- Weight: approx. 72 lbs
- Water capacity: approx. 54 US gallons
- 1 Year limited manufacturer's warranty included

### **Design Features**

- Available in both left hand & right hand
- Above floor rough-in compatibility
- Decorative linear overflow slot