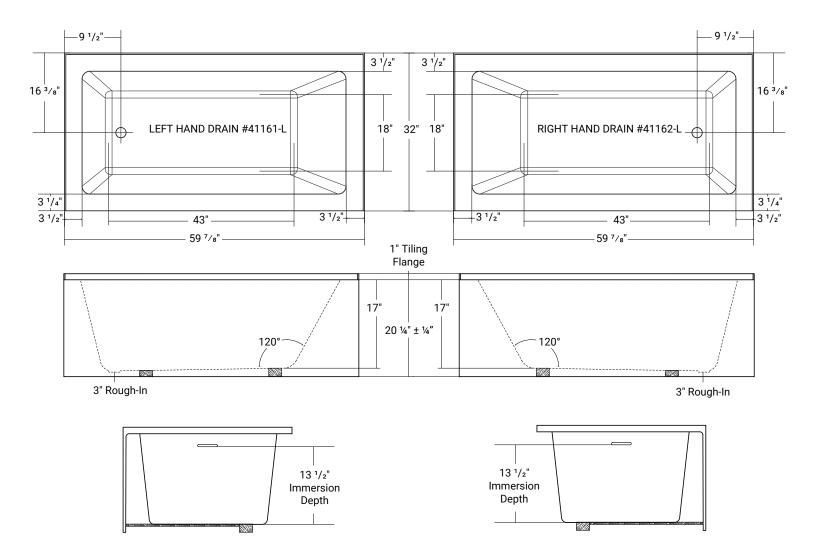

# **Clear Linear 6032**

Product # LH: 41161-L | RH: 41162-L

60" x 32" x 20 ¼" | Immersion Depth: 13 ½"

## **Product Specifications**

- 100% Acrylic with fiberglass & wood reinforcement
- Linear overflow sold separately
- Integral tiling flange
- Backrest angle 120°
- Leveling feet included
- End drain
- Drain hole: 2"
- Weight: approx. 72 lbs
- Water capacity: approx. 54 US gallons
- 1 Year limited manufacturer's warranty included

### **Design Features**

- Available in both left hand & right hand
- Above floor rough-in compatibility
- Decorative linear overflow slot

#### **Important**

\*While we strive to provide accurate measurements for our customers, sometimes mistakes happen. Our goal is to help things run smoothly from shipment to installation, so if you notice any errors in our spec sheets, please let us know.

Our products are handmade & hand finished so you can expect a tolerance of  $\pm\,1/4$ " on all measurements. We strongly recommend waiting until your ordered product is on-site before attempting any rough-in carpentry or plumbing.

If you want to verify any of our measurements, please feel free to call or email us

\*Drawings are not to scale

Updated: March 25, 2025