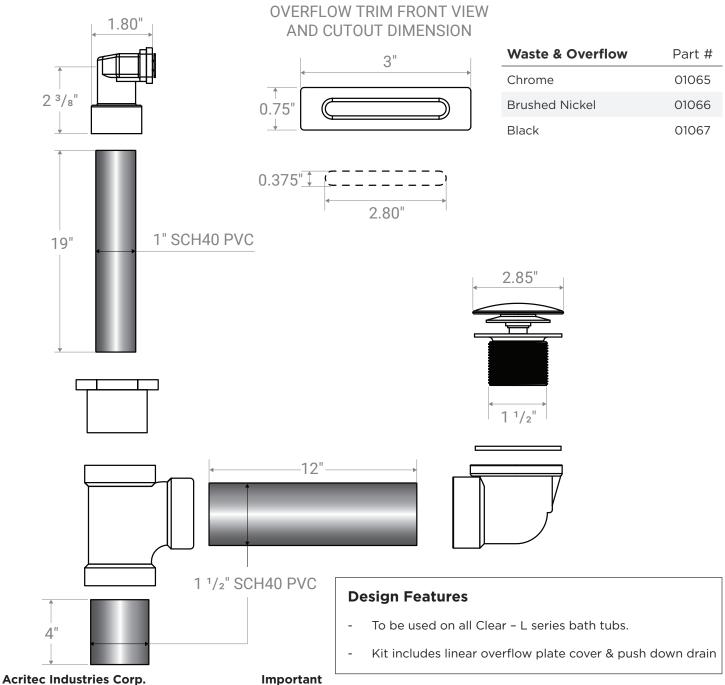

## **Linear Overflow and Drain for Clear Linear Series**

27049 Gloucester Way Langley, B.C. V4W 3Y3

Tel: 604.607.0856 Fax: 604.607.0857

Email: customerservice@acritec.com

Website: www.acritec.com

In keeping with our policy of continuing product improvement, Acritec Industries Corp. reserves the right to change product specifications without notice.

\*While we strive to provide accurate measurements for our customers, sometimes mistakes happen. Our goal is to help things run smoothly from shipment to installation, so if you notice any errors in our spec sheets, please let us know.

Our products are handmade & hand finished so you can expect a tolerance of  $\pm$  ½" on all measurements. We strongly recommend waiting until your ordered product is on-site before attempting any rough-in carpentry or plumbing.

If you want to verify any of our measurements, please feel free to call or email us.

\*Drawings are not to scale