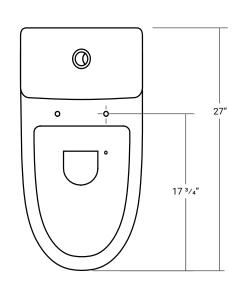

Updated: April 29, 2024

Product # 31120

## 31120

# Nater Sense

### **Elongated Dual Flush**

27" x 14 1/8" x 27"

#### 4/6 Litres per Flush

- Ceramic toilet with durable glazed finish throughout.
- Concealed Trap.
- Soft-closing seat and lid included.
- Jet siphonic flushing function.
- 1 year limited manufacturer's warranty included.







#### **Acritec Industries Corp.**

27049 Gloucester Way Langley, B.C. V4W 3Y3

Tel: 604.607.0856

Fax: 604.607.0857

Email: info@acritec.com

Website: www.acritec.com

In keeping with our policy of continuing product improvement, Acritec Industries Corp. reserves the right to change product specifications without notice.

#### **Important**

\*While we strive to provide accurate measurements for our customers, sometimes mistakes happen. Our goal is to help things run smoothly from shipment to installation, so if you notice any errors in our spec sheets, please let us know.

Our products are handmade & hand finished so you can expect a tolerance of  $\pm \, 4''$  on all measurements. We strongly recommend waiting until your ordered product is on-site before attempting any rough-in carpe