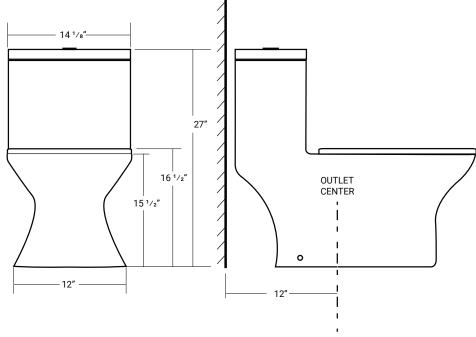

Updated: April 29, 2024

Product # 31120

## 31120

# Nater Sense

### **Elongated Dual Flush**

27" x 14 1/8" x 27"

#### 4/6 Litres per Flush

- Ceramic toilet with durable glazed finish throughout.
- Concealed Trap.
- Soft-closing seat and lid included.
- Jet siphonic flushing function.
- 1 year limited manufacturer's warranty included.







#### **Acritec Industries Corp.**

27049 Gloucester Way Langley, B.C. V4W 3Y3

Tel: 604.607.0856

Fax: 604.607.0857

Email: info@acritec.com

Website: www.acritec.com

In keeping with our policy of continuing product improvement, Acritec Industries Corp. reserves the right to change product specifications without notice.

#### **Important**

\*While we strive to provide accurate measurements for our customers, sometimes mistakes happen. Our goal is to help things run smoothly from shipment to installation, so if you notice any errors in our spec sheets, please let us know.

Our products are handmade & hand finished so you can expect a tolerance of  $\pm \, 4''$  on all measurements. We strongly recommend waiting until your ordered product is on-site before attempting any rough-in carpent