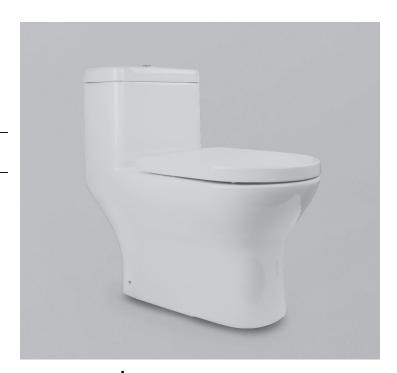

## 31120

# Nater Sense

### **Elongated Dual Flush**

27" x 14 1/8" x 27"

#### 4/6 Litres per Flush

- Ceramic toilet with durable glazed finish throughout.
- Concealed Trap.
- Soft-closing seat and lid included.
- Jet siphonic flushing function.
- 1 year limited manufacturer's warranty included.