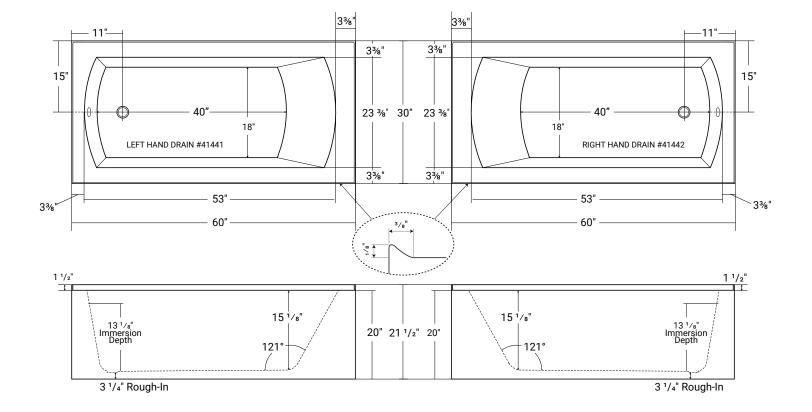

## **Vogue** 6030

Product # LH: 41441 | RH: 41442

60" x 30" x 21  $^{1\!\!/}_2$ " | Immersion Depth: 13  $^{1\!\!/}_8$ "

## **Product Specifications**

- 100% Acrylic with fiberglass & wood reinforcement
- Integral tiling flange
- Backrest angle 121°
- Leveling feet included
- End drain
- Drain hole: 2"
- Weight: approx. 70 lbs
- 1 Year limited manufacturer's warranty included

Product # LH: 41441 | RH: 41442