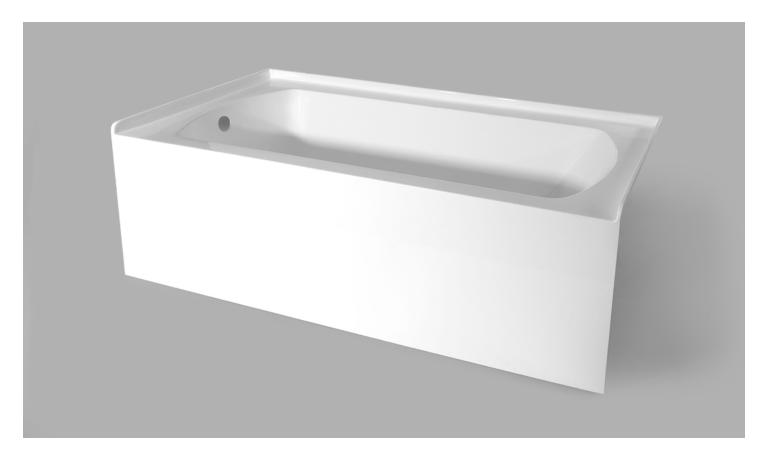

## **Vogue** 6030

Product # LH: 41441 | RH: 41442

60" x 30" x 21  $^{1\!\!/}_2$ " | Immersion Depth: 13  $^{1\!\!/}_8$ "

Product # LH: 41441 | RH: 41442