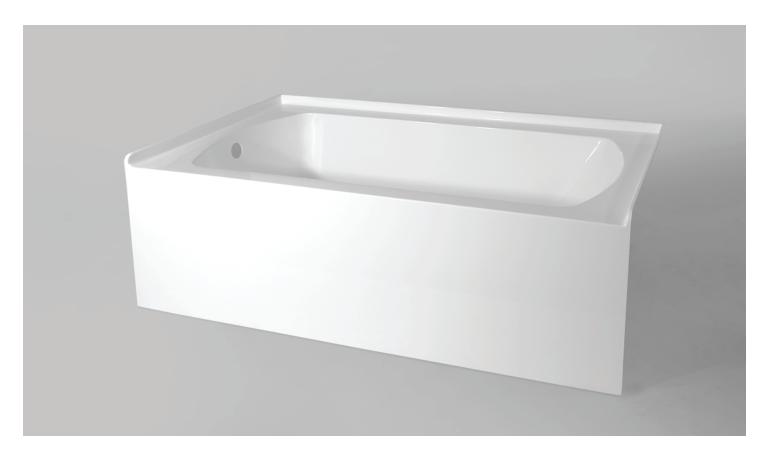

## **Vogue** 6032

Product # LH: 41443 | RH: 41444

60" x 32" x 21  $^{1\!\!/}_2$ " | Immersion Depth: 13  $^{1\!\!/}_8$ "

## **Product Specifications**

- 100% Acrylic with fiberglass & wood reinforcement
- Integral tiling flange
- Backrest angle 121°
- Leveling feet included
- End drain
- Drain hole: 2"
- Weight: approx. 70 lbs
- 1 Year limited manufacturer's warranty included