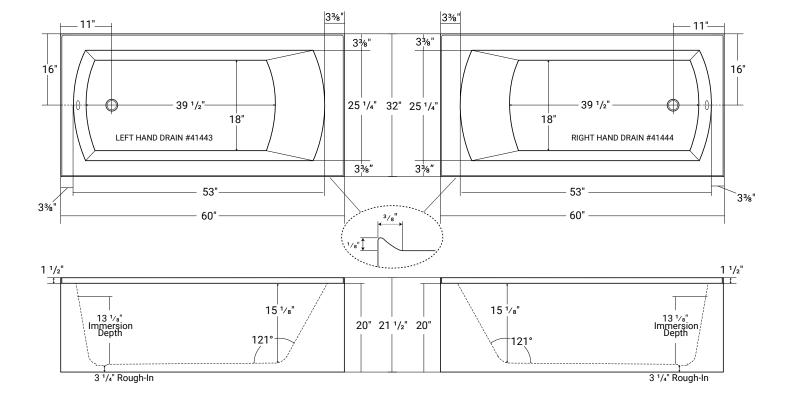

## **Vogue** 6032

Product # LH: 41443 | RH: 41444

60" x 32" x 21  $^{1\!\!/}_2$ " | Immersion Depth: 13  $^{1\!\!/}_8$ "

## **Product Specifications**

- 100% Acrylic with fiberglass & wood reinforcement
- Integral tiling flange
- Backrest angle 121°
- Leveling feet included
- End drain
- Drain hole: 2"
- Weight: approx. 70 lbs
- 1 Year limited manufacturer's warranty included

Product # LH: 41443 | RH: 41444