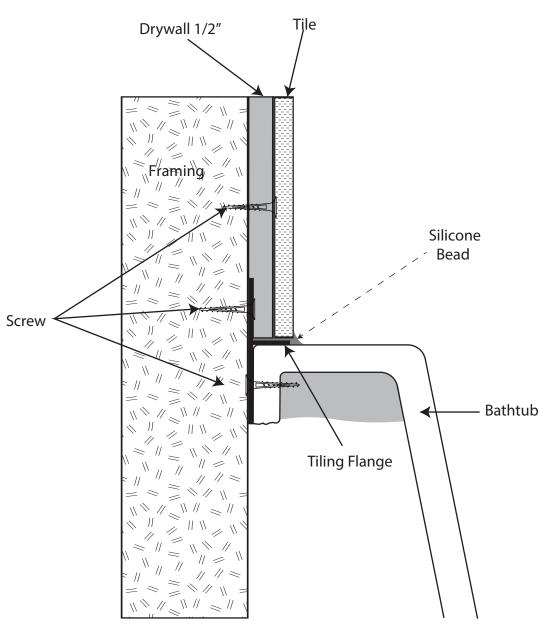

Updated: March 25, 2025

Item # 02040 - 144" 02041 - 64"



## **Acritec Industries Corp.**

27049 Gloucester Way Langley, B.C. V4W 3Y3

Tel: 604.607.0856

Fax: 604.607.0857

Email: info@acritec.com
Website: www.acritec.com

In keeping with our policy of continuing product improvement, Acritec Industries Corp. reserves the right to change product specifications without notice.

## Important

\*While we strive to provide accurate measurements for our customers, sometimes mistakes happen. Our goal is to help things run smoothly from shipment to installation, so if you notice any errors in

our spec sheets, please let us know.

Our products are handmade & hand finished so you can expect a tolerance of  $\pm \, 1/4$ " on all measurements. We strongly recommend waiting until your ordered product is on-site before attempting any rough-in carpentry or p